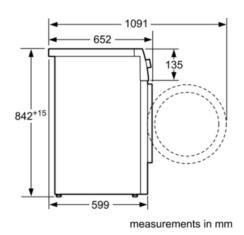

Sportswear, Down Wear, Super Quick 40 minutes program, Shirts 15
- Special Options : Easy Iron, Low Heat, Fine-tuning of drying aim

#### Performance

- Sensitive Drying System for soft and even drying of clothes
- AntiVibration design: for greater stability and quietness
- Automatic anti-crease cycle

#### Convenience

- 2 time-based programs
- Large LED-Display for remaining time, 24 h end time delay and programme status indication, ability to turn on/off end of cycle Buzzer
- Large and easily accessible lint filter
- Warning indicator for lint filter
- Load recommendation indicator
- Child lock

### Design

- LED drum interior light
- Glass door with 175 ° opening angle

#### Dimensions (HxWxD)

-84.2 cm x 59.8 cm x 59.9 cm



# Serie | 6 Tumble Dryer

## WTG86400AU Condenser Dryer