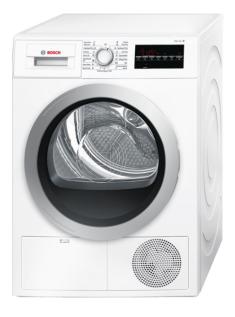

## WTG86400AU Condenser Dryer

# This speedy dryer provides a convenient and quick way of drying a small load of laundry

- 2 Star Energy Rating efficiency and # star water efficiency reduces environmental impact, and cuts down on running costs.
- AllergyPlus helps those with sensitive skin by removing allergens and is certified by the European Centre for Allergy Research Foundation
- AutoDry saves time and energy by automatically stopping the drying process once it's complete
- Sensitive Drying system combines warm air currents and a gentle drum structure for dry clothes
- AntiVibration™ Design provides more stability and reduces vibration so noise is minimised