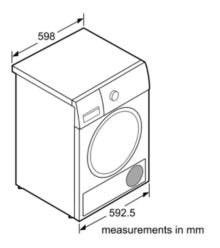

s, Sportswear, Down Wear, Super Quick 40 minutes program, Shirts 15
- Special Options : Easy Iron, Low Heat, Fine-tuning of drying aim

#### Performance

- Sensitive Drying System for soft and even drying of clothes
- AntiVibration design: for greater stability and quietness
- Automatic anti-crease cycle

#### Convenience

- 2 time-based programs
- Large LED-Display for remaining time, 24 h end time delay and programme status indication, ability to turn on/off end of cycle Buzzer
- Large and easily accessible lint filter
- Warning indicator for lint filter
- Load recommendation indicator
- Child lock

### Design

- LED drum interior light
- Glass door with 175 ° opening angle

#### Dimensions (HxWxD)

-84.2 cm x 59.8 cm x 59.9 cm



# Serie | 6 Tumble Dryer

## WTG86400AU Condenser Dryer