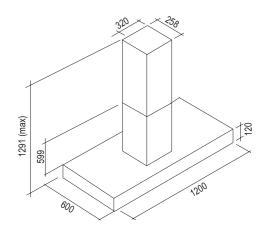

## **Dimensioned Drawing**

| Model Code      | Motor Output | Motor Solution      |
|-----------------|--------------|---------------------|
| F7TN12S1-ER2010 | 2010 m³/hr   | External Roof Motor |
| F7TN12S1-EW2010 | 2010 m³/hr   | External Wall Motor |