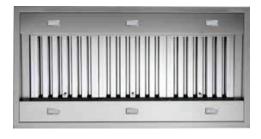

|  |
| Lighting         | LED 6 x 1.2 W (3200 K)                                     |  |
| Finish           | AISI304 Scotch Brite Stainless                             |  |
| Controls         | Touch Control<br>(Remote Control Included)                 |  |
| Speed Settings   | 3 Speed + Boost                                            |  |
| Timer Functions  | 15min Auto Shut-Off                                        |  |
| Ducting          | 200mm Circular Outlet<br>5 x Meters of Flexi Duct Supplied |  |
| Hood Width       | 1200mm                                                     |  |
| Hood Depth       | 600mm                                                      |  |
| Hood Height      | 1291mm (max)                                               |  |

Filtration Zone



## **Dimensioned Drawing**



| Model Code      | Motor Output | Motor Solution      |
|-----------------|--------------|---------------------|
| F7TN12S1-ER2010 | 2010 m³/hr   | External Roof Motor |
| F7TN12S1-EW2010 | 2010 m³/hr   | External Wall Motor |