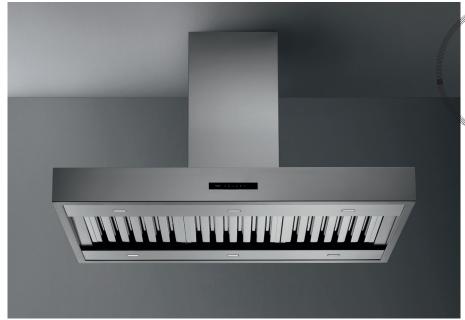

## **Product Features**

| Motor Type       | Remote (External Mounting)                                 |  |
|------------------|------------------------------------------------------------|--|
| Cooking Coverage | Suits 90cm - 130cm<br>Cooking Surfaces                     |  |
| Filtration Type  | Baffle Filters x 3                                         |  |
| Lighting         | LED 6 x 1.2 W (3200 K)                                     |  |
| Finish           | AISI304 Scotch Brite Stainless                             |  |
| Controls         | Touch Control<br>(Remote Control Included)                 |  |
| Speed Settings   | 3 Speed + Boost                                            |  |
| Timer Functions  | 15min Auto Shut-Off                                        |  |
| Ducting          | 200mm Circular Outlet<br>5 x Meters of Flexi Duct Supplied |  |
| Hood Width       | 1200mm                                                     |  |
| Hood Depth       | 600mm                                                      |  |
| Hood Height      | 1291mm (max)                                               |  |