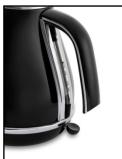

## KBO 2001.BK

- CAPACITY: 1,7 I.
- Unique high gloss Onyx Black finish with chromed details
- 360° swivel base. Detachable base for cord-free convenience
- Water level indicator
- Flat stainless steel concealed element
- 3-level safety protection:
- -Auto shut-off when water begins to boil
- -Thermal Cut-off
- -Auto shut-off when body is lifted from base
- Removable, washable anti-scale filter
- Cord storage
- Non-slip feet