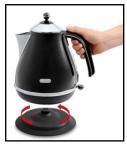

## KBO 2001.BK

- CAPACITY: 1,7 I.
- Unique high gloss Onyx Black finish with chromed details
- 360° swivel base. Detachable base for cord-free convenience
- Water level indicator
- Flat stainless steel concealed element
- 3-level safety protection:
- -Auto shut-off when water begins to boil
- -Thermal Cut-off
- -Auto shut-off when body is lifted from base
- Removable, washable anti-scale filter
- Cord storage
- Non-slip feet