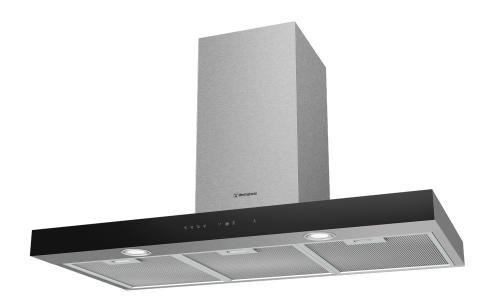

## WRC924SC

90cm Stainless steel canopy hood with 720m3/h extraction, Hob2Hood, LED lighting, 3 fan speeds and touch controls.

## **Features**

- Hob2Hood
- Powerful 720m3/hr extraction rate
- LED lighting
- 3 speed fan + Boost mode
- Auto off timer
- Dishwasher safe mesh filters
- Clean filter indicator