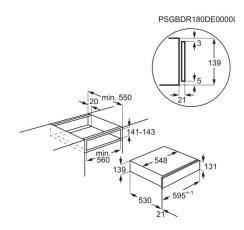

### **Product Specification**

| Installation              | Built-in                                      |
|---------------------------|-----------------------------------------------|
| Dimensions (mm) (HxWxD)   | 139x595x535                                   |
| Dimensions (Built-in, mm) | 141x560x550                                   |
| Voltage (V)               | 220-240                                       |
| Frequency (Hz)            | 50/60                                         |
| Colour                    | Black/Stainless Steel with<br>Antifingerprint |
| ProdPartCode              | KR Open                                       |