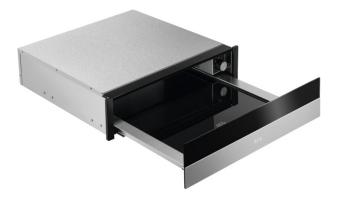

# AEG

Built-in drawer Black/Stainless steel with antifingerprint

## KDK911424M

#### In perfect style

Thanks to its stylish design, the warming drawer seamlessly integrates with the rest of your kitchen and perfectly matches your AEG oven.