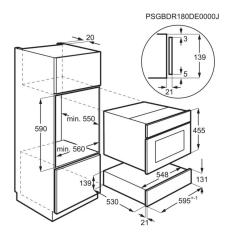

### **Product Specification**

| Installation              | Built-in                                      |
|---------------------------|-----------------------------------------------|
| Dimensions (mm) (HxWxD)   | 139x595x535                                   |
| Dimensions (Built-in, mm) | 141x560x550                                   |
| Voltage (V)               | 220-240                                       |
| Frequency (Hz)            | 50/60                                         |
| Colour                    | Black/Stainless Steel with<br>Antifingerprint |
| ProdPartCode              | KR Open                                       |