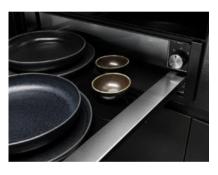

#### Easy access and extra stable

The warming drawer is exceptionally easy to access because you can safely draw it out completely. Dishes and plates are stable on the anti-slip mat.

- Adjustable thermostat rotary control
- On/off switch with LED lamp
- Anti-slip mat
- Anti fingerprint stainless steel

**Option to pre-warm cups and glasses** Warming cups and glasses at 40°C will keep liquids warmer when served.