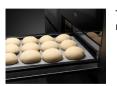

The ideal place to let your dough rise The warming drawer is also ideal for letting your dough rise. Now you can bake bread like a professional baker.