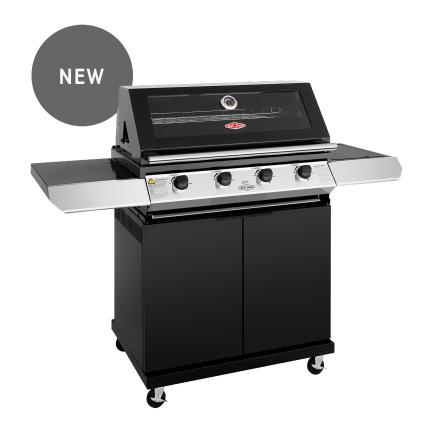

## **BMG1241BB**

Start cooking delicious food on our spacious BBQ in less time with simple to assemble guide, quality cast iron cooktop, one press ignition, powerful 15MJ/HR cast iron burner and wok burner.

## **Features**

- Extra large cast iron cook plate
- Even cooking every time.
- Cook delicious stir fries with our powerful built in wok burner
- Quick assembly to get you cooking right away
- Fires up the first time, every time
- Seal in the flavour with our durable and powerful 15MJ cast iron burners
- Large viewing window lets you see whats going on under the roasting hood
- Roasting hood with temperature gauge
- A roll away hood that allows the