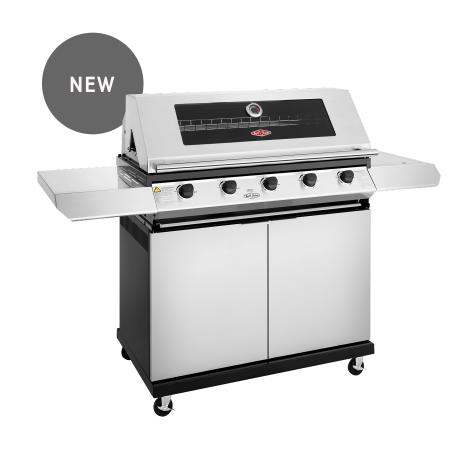

## **BMG1251SB**

Start cooking delicious food on our extra spacious BBQ in less time with simple to assemble guide, quality cast iron cooktop, one press ignition, powerful 15MJ/HR cast iron burner and wok burner.

## Features

- Extra large cast iron cook plate
- Even cooking every time.
- Cook delicious stir fries with our powerful built in wok burner
- Quick assembly to get you cooking
- right away
- Fires up the first time, every time
- Seal in the flavour with our
- durable and powerful 15MJ cast iron burners
- Large viewing window lets you see whats going on under the roasting hood
- Roasting hood with temperature gauge
- A roll away hood that allows the