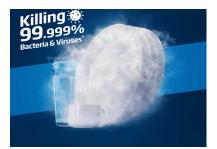

\* Killing; Enterococcus faecium, Bovine Coronavirus, Murine Norovirus

Autodosing - For hassle free cleaning with gel detergent, AutoDose technology senses the dirtiness of your dishes to automatically dispense the perfect amount of detergent and rinse aid for your load. Simply fill the detergent\* reservoirs and the optimal amount will be used wash after wash, helping you to not only save water and energy, but detergent and rinse aid too. \* Gel Detergent and Rinse Aid