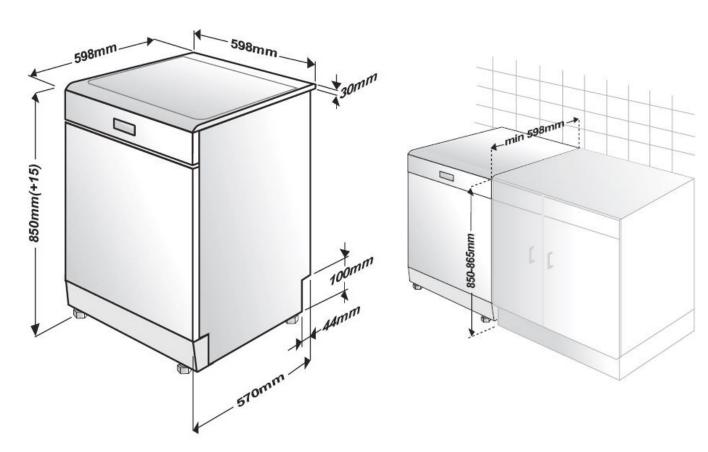

Dimensions

**Wifi Connected/Download Programs** - Track your detergent level and get a notification when you need to buy more. Easily control your dishwasher from your smartphone with our HomeWhiz technology. You can also download new programmes, set them as your favourite and remotely control and monitor your dishwasher, all without needing to be in the room.