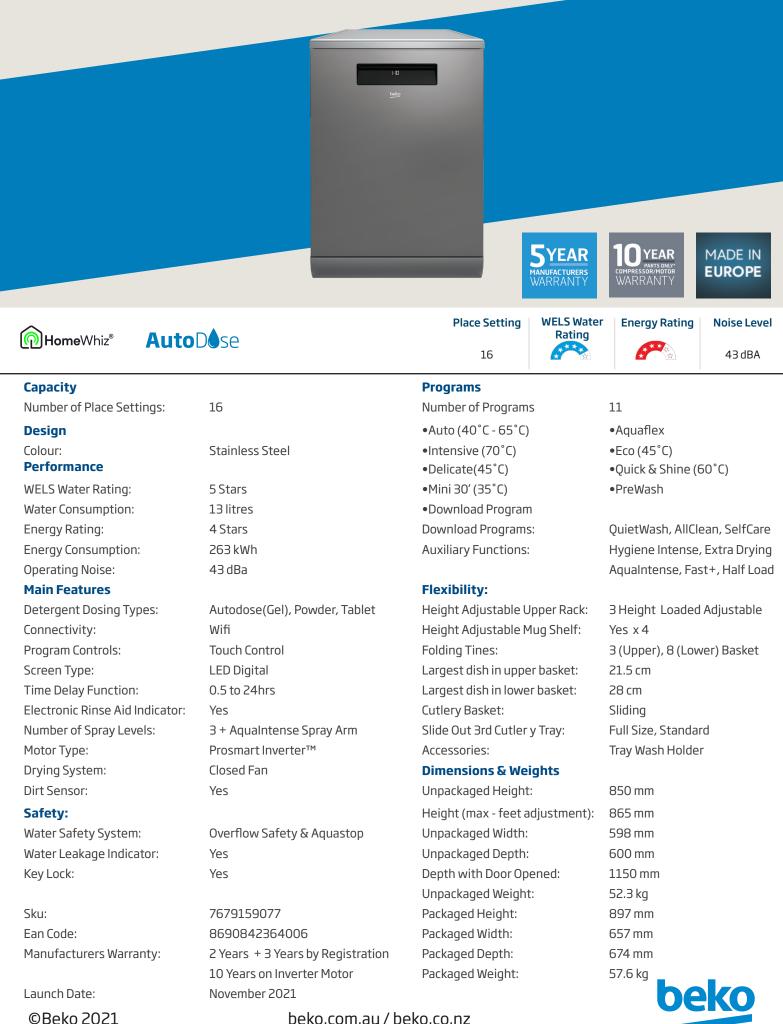

## beko.com.au / beko.co.nz

\*Specifications are correct at time of printing. Specifications may change without prior notice.

**Hygiene Intense** - Inspired by the purifying power of hot springs, our new Hygiene Intense function provides bacteria & virus\* elimination for your dishes in a safe and convenient way at home. Using the purifying power of high temperatures & steam mist killing 99.999 % of bacteria & viruses.

\* Killing; Enterococcus faecium, Bovine Coronavirus, Murine Norovirus

Autodosing - For hassle free cleaning with gel detergent, AutoDose technology senses the dirtiness of your dishes to automatically dispense the perfect amount of detergent and rinse aid for your load. Simply fill the detergent\* reservoirs and the optimal amount will be used wash after wash, helping you to not only save water and energy, but detergent and rinse aid too. \* Gel Detergent and Rinse Aid