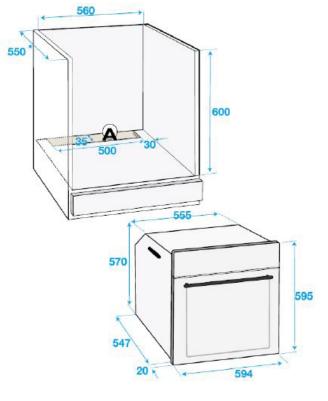

Electric Grill Defrost

**Dimensions& Weights** 

Product external dimensions: 595 (H) x 594 (W) x 567 (D) mm

Built-in dimensions (cabinet): See Diagram Page 2

Height: 590 mm Width: 560 mm Depth: 550 mm

Built-in dimensions (under bench): See Diagram Page 2

Height: 600 mm Width: 560 mm Depth: 550 mm Unpacked Weight: 32.1 kg

Packaged Height: 655 mm
Packaged Width: 660 mm
Packaged Depth: 660 mm
Packaged Weight: 36.6 kg

 Sku:
 7768270181

 Ean Code:
 8690842424175

## **Under Counter Dimensions**