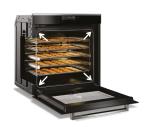

Multifunction

Catalytic Back Wall

**Main Features** 

Oven feature: Multifunctional Cooking

Gross Volume: 85 Litres
Net Volume: 72 Litres
Detachable Side Racks: 5 Levels

Standard Telescopic Shelving: 1 Level (Standard)

Cooking Tray (Standard): 1
Tray Rack (Standard): 1
Wire Shelf for Side Racks: 2

**Functions** 

Number of Functions 7

Conventional Heating
Fan Assisted Cooking

Fan Heating

Top Heating with Fan Bottom Heating with Fan