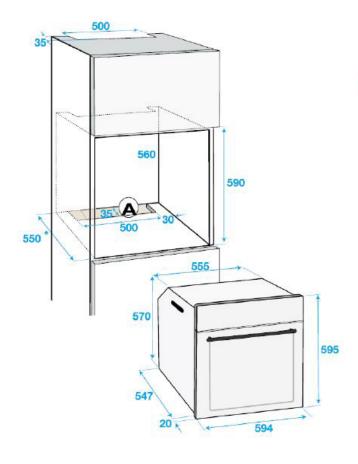

Electric Grill Defrost

**Dimensions& Weights** 

Product external dimensions: 595 (H) x 594 (W) x 567 (D) mm

Built-in dimensions (cabinet): See Diagram Page 2

Height: 590 mm Width: 560 mm Depth: 550 mm

Built-in dimensions (under bench): See Diagram Page 2

Height: 600 mm Width: 560 mm Depth: 550 mm Unpacked Weight: 32.1 kg

Packaged Height: 655 mm
Packaged Width: 660 mm
Packaged Depth: 660 mm
Packaged Weight: 36.6 kg

 Sku:
 7768270181

 Ean Code:
 8690842424175

## **Cabinet Dimensions**