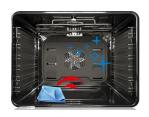

Catalytic Panels & Easy Clean Door- Offering and easy cleaning solution, the interior side & back has catalytic panels, absorbing grease & dirt. Cleaning your oven's door has never been easier with Beko's easy-to remove inner glass door. Free of bolts you can comfortably slide the glass door out to help you clean even those hard-to-reach places.