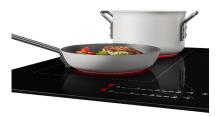

Automatic Pan Detection

Total Electric Power:

Fuse:

15 per Zone

Yes

Yes

9.2 kW

Fuse: