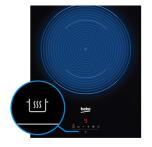

**Dimensions** 

**Automatic Functions** - With the Automatic Functions from Beko you can choose from Fry, Simmer and Keep Warm settings, to cook all parts of your meal perfectly with just one button.