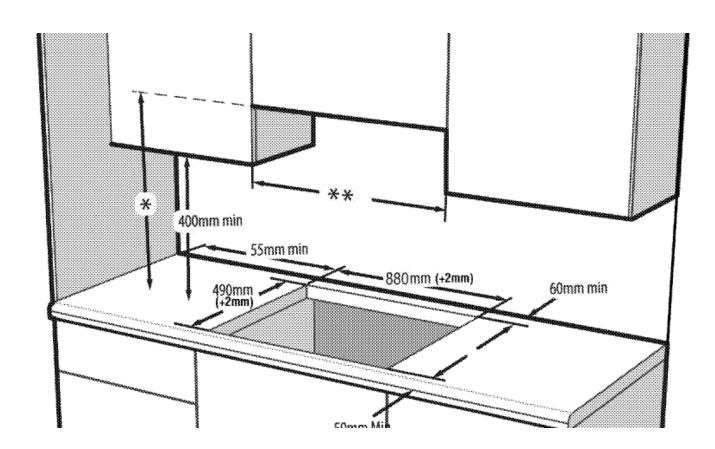

 Front Left Zone:
 3.6 kW (92.7 x 200 mm)

 Front Right Zone:
 3.6 kW (92.7 x 200 mm)

 Front Center Zone:
 1.8 kW (92.7 x 200 mm)

 Rear Center Zone:
 3.6 kW (92.7 x 200 mm)

**Dimensions & Weights** 

Built-in dimensions (W x D): 880 mm x 490 mm

Unpacked height: 5.2 cm
Unpacked width: 90.0 cm
Unpacked depth: 51 cm
Unpackaged Weight: 20.93 Kg

Packaged Height: 16.0 cm
Packaged Width: 98.0 cm
Packaged Depth: 57.0 cm
Packaged Weight: 23.24 Kg

Sku: 7757187695 Ean Code: 8690842570360

**Dimensions** 

**Automatic Functions** - With the Automatic Functions from Beko you can choose from Fry, Simmer and Keep Warm settings, to cook all parts of your meal perfectly with just one button.