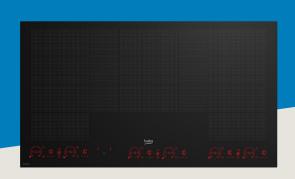

Cooktop Type

Induction

Width

Burner Configuration

4 Zone

**Display Type** 

90 cm

Direct Access

**Main Features** 

Cooking Zones: 11 x Induction (3 flexyzones plus

2 extend zone)

Control Type: Direct Access Touch
Construction Type: Frameless Glass
Cooking Levels: 15 per Zone

Flexi Zones/Move Function:

**Direct Access Control** - Giving you complete control and flexibility in the kitchen, touch controls for each cooking zone allow you to adjust the heat level of your pots and pans separately, at the simple touch of a button.