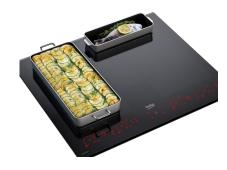

Manufacturers Warranty: 2 Years + 3 Years by Registration

Launch Date: November 2023

beko

Flexy Zones/ Move Function- Make more room when you're cooking for company. The new IndyFlex+ hob has 8 zones you can use separately or combine in fours to use as 2 large units. Plus, one additional zone in the middle of the hob helps create even larger zones, with the hob automatically adjusting to match the size of your pots and pans. And with Move Function the temperature adjusts through the pan movements so you don't have to.