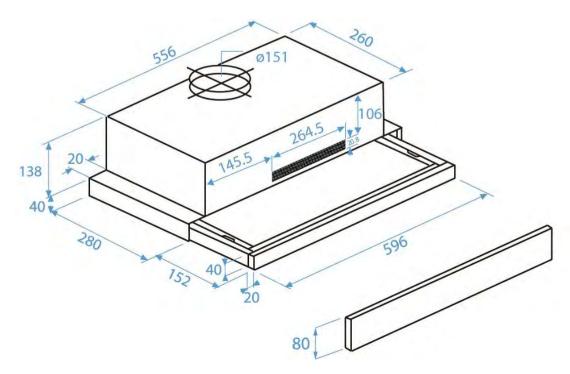

## **Dimensions & Weights**

Unpackaged height: 178 mm
Unpackaged width: 596mm
Unpackaged depth: 280 mm

Packaged height:230 mmPackaged width:670 mmPackaged depth:360 mm

Cut out dimensions (H x W x D): 135 x 556 x 280mm