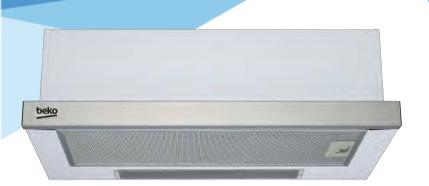

## CTB 6253 X 60 cm Stainless Steel Front Recirculating Retractable Rangehood

## **Main Features**

Filtration:

Type: Slide-out
Control: Slider control
Construction type: Stainless Steel

Operation levels: 2

Lighting: 2 x 28 Watt halogen lamps

2 x Washable aluminium cassette filters, , 1 x front recirculation carbon filter