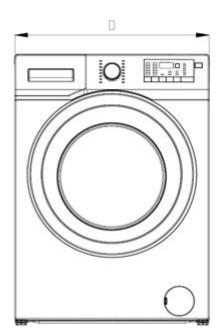

# **BFL7510W** 7.5 kg Front Loading Washing Machine

| D   | Ζ   | L    | Н  | А   | С  | G  | Р  | М   | Ν   | R   | S    | Unit |
|-----|-----|------|----|-----|----|----|----|-----|-----|-----|------|------|
| 600 | 840 | 1085 | 30 | 535 | 30 | 26 | 50 | 518 | 565 | 641 | 1103 | mm   |