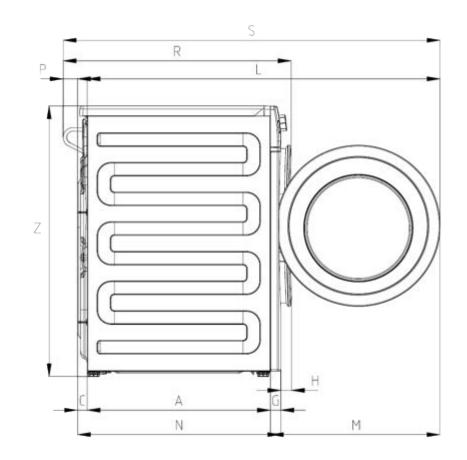

# **BFL7510W** 7.5 kg Front Loading Washing Machine

| D   | Ζ   | L    | Н  | А   | С  | G  | Р  | М   | Ν   | R   | S    | Unit |
|-----|-----|------|----|-----|----|----|----|-----|-----|-----|------|------|
| 600 | 840 | 1085 | 30 | 535 | 30 | 26 | 50 | 518 | 565 | 641 | 1103 | mm   |