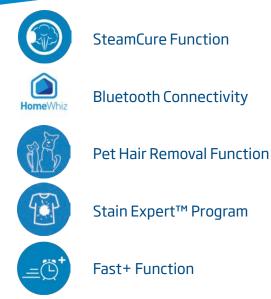

## **BFL7510W** 7.5 kg Front Loading Washing Machine

laundry. It is exclusive to Beko Washing Machines.

**Home**Whiz

Stain Expert<sup>™</sup> Program - this program can cope with an impressive 24 different types of stains. It offers various wash temperatures, a range of tumbling actions, optimised was durations to help rid stains like coffee, tea, chocolate, grass, red

wine, coke, curry, butter, mud, makeup & blood just to name a few.

Pet Hair Removal Function - this function can led you a helping

improved spinning cycles that helps get rid of the pet hair on your

hend. It has a pre-wash, a special extra rinsing program and

Fast+ Function - at the push of a button, you can shorten the length of programs up to 55%. It's not just a normal cycle cut short; a special washing algorithm with washing movement, optimised water level and heating period, enables a shorter & effective washing cycle.