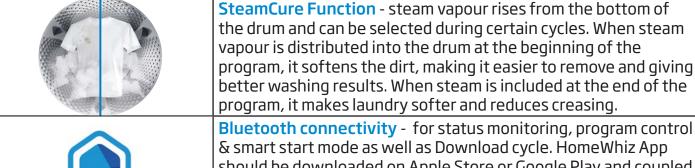

## **BFL7510W** 7.5 kg Front Loading Washing Machine

laundry. It is exclusive to Beko Washing Machines.

**Home**Whiz

Stain Expert<sup>™</sup> Program - this program can cope with an impressive 24 different types of stains. It offers various wash temperatures, a range of tumbling actions, optimised was durations to help rid stains like coffee, tea, chocolate, grass, red