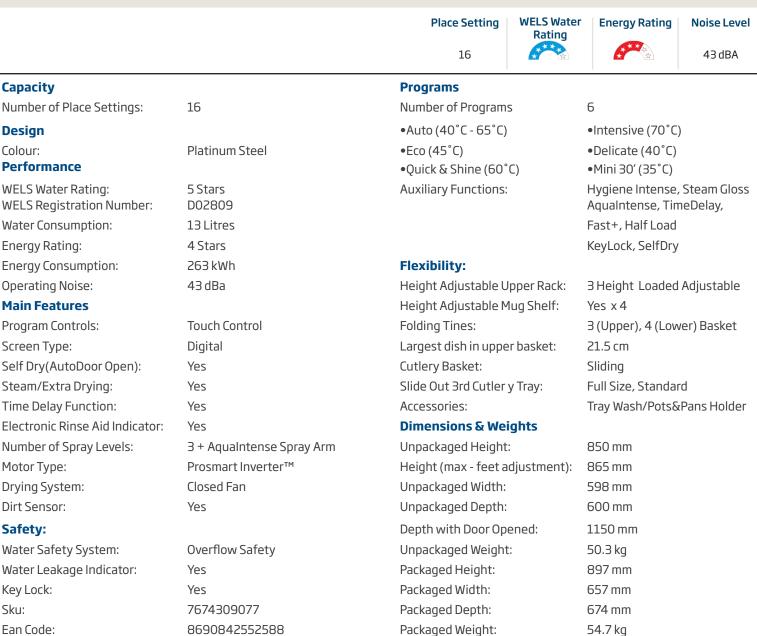

## **BDFB1630X** 16 Place Setting Freestanding Dishwasher Platinum Steel

**SYEAR** 

**IFACTURERS** 

MADE IN

EUROPE

YEAR

WARRANT

Launch Date:

**16 Place Setting** - Perfect for big, busy families. The flexibility of the top cutlery tray, unique shape of the top basket and foldable tines throughout the dishwasher provides it's large capacity and allows you to fit more in... so you can fit it all in, in one wash.

Dimensions