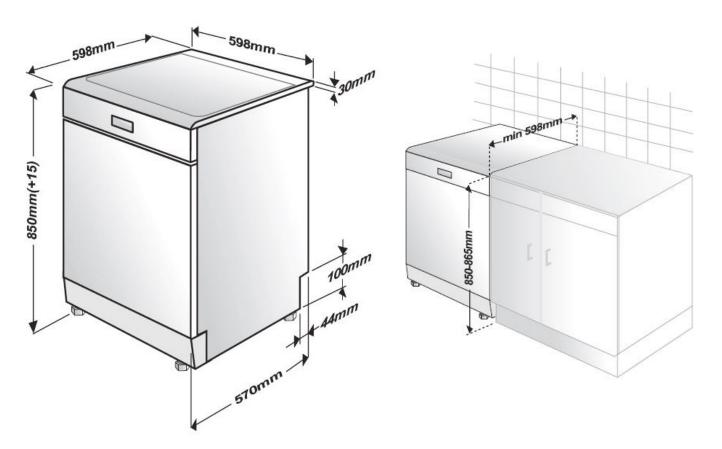

o-clean dishes. AquaIntense<sup>®</sup> creates a powerful cleaning zone with intense water pressure, so even your filthiest pots and pans get expertly cleaned. No matter what you make, or how long it cooks, your dishes come out spotless.



**SelfDry** - Get your dishes perfectly dry, without using up any more energy. SelfDry<sup>™</sup> lets air in by opening its door automatically after the program is finished and circulates that around your wash, so that your dishes are clean without any water stains.



**16 Place Setting** - Perfect for big, busy families. The flexibility of the top cutlery tray, unique shape of the top basket and foldable tines throughout the dishwasher provides it's large capacity and allows you to fit more in... so you can fit it all in, in one wash.

Dimensions