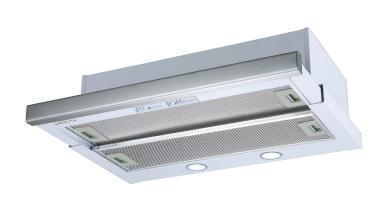

**LED Illumination** 

Alluminium Cassette Filter

Easy to Use

## **Main Features**

Type Telescopic
Control: Slide Switch

Construction Type: Grey Painted & Stainless Steel

Front Panel

Operation Levels:

Lighting:2 x 3 Watt LED LampsFiltration:2 x Washable Aluminium

Cassette Filter