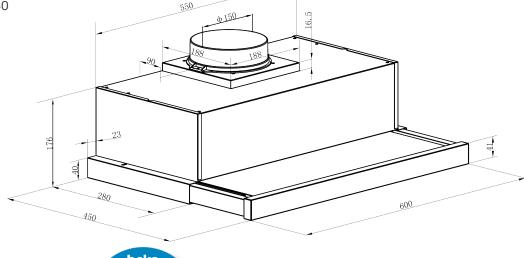

## **Dimensions & Weights**

Unpackaged Height: 230 mm Unpackaged Width: 600 mm Unpacked Depth: 306 mm Unpackaged Weight: 7 kilograms Packaged Height: 265 mm Packaged Width: 695 mm Packaged Depth: 400 mm Packaged Weight: 8.7 kg

Cutout Dimensions(HxWxD): 135 x 550 x 280 mm

Ean Code: 8690842121708

Manufacturers Warranty: 2 Years + 3 Years by Registration

111 W