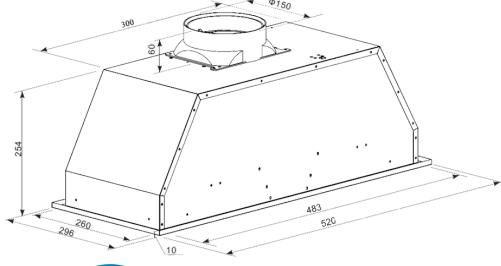

## **Dimensions & Weights**

Unpackaged Height: 254 mm Unpackaged Width: 520 mm Unpacked Depth: 296 mm Unpackaged Weight: 6.4 kg Packaged Height: 375 mm Packaged Width: 630 mm Packaged Depth: 410 mm Packaged Weight: 8.1 kg

Cutout Dimensions(WxD): 490 x 265 mm

Ean Code: 8690842121722

Manufacturers Warranty: 2 Years + 3 Years by Registration