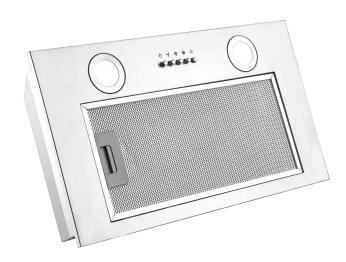

**LED Illumination** 

Alluminium Cassette Filter

Easy to Use

## **Main Features**

Type Undermount

Control: Push Button

Construction Type: Stainless Steel

Operation Levels: 3

Lighting: 2 x 2 Watt LED Lamps
Filtration: 1 x Washable Aluminium

Cassette Filter

Filter: 1 x CF152 Included,