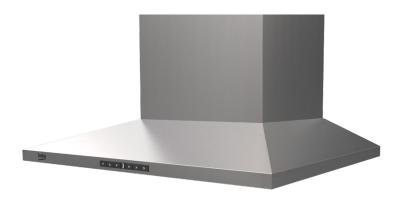

## **Main Features**

Type Slim Pyramid
Control: Button
Construction Type: Stainless Steel

Operation Levels: 4 (3 + Booster)
Lighting: 2 x 2 Watt LED Lamps
Filtration: 2 x Dishwasher Safe Baffle

Filter

Air Extraction (according to