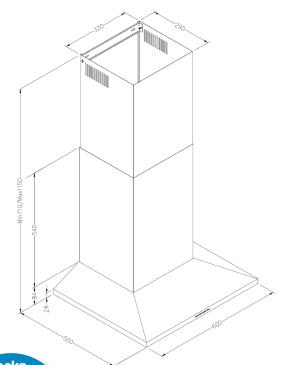

## **Dimensions & Weights**

Unpackaged Height: 710 to 1150 mm

Unpackaged Width: 600 mm
Unpacked Depth: 500 mm
Unpackaged Weight: 14.6 kg
Packaged Height: 390 mm
Packaged Width: 690 mm
Packaged Depth: 640 mm
Packaged Weight: 18.7 kg