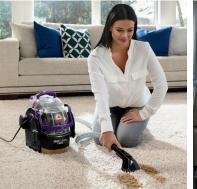

Features powerful suction, scrubbing action to remove stubborn stains, embedded dirt and more from areas in your carpets, upholstery, stairs, area rugs and auto interiors.

HydroRinse™ Self Cleaning Hose

Scrubbing Action

Great for Auto Interiors

| PRODUCT SPECIFICATIONS |           |
|------------------------|-----------|
| Product Code:          | 33862     |
| Weight:                | 5.8kg     |
| Power Cord Length:     | 6.7 m     |
| Water Tank Capacity:   | 2.8L      |
| Dirt Tank Capacity:    | 2.8L      |
| Sound Level:           | 82 dbA    |
| Air Performance:       | 20-30 IOW |
| Wattage:               | 750W      |
|                        |           |