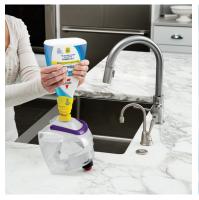

#### Kill odour causing bacteria with BISSELL Antibacterial Formula\*

BISSELL's most powerful portable carpet & upholstery cleaner. Combines powerful suction, scrubbing action and professional cleaning solution to remove spots, stubborn stains, embedded dirt and more.

#### Includes:

3-in-1 upholstery tool, hydro rinse self cleaning tool, deep stain tool, 2-in-1 crevice tool, 6 inch tool, 3-in-1 tool, tool storage bag and sample size Pro Stain & Odour formula & Antibacterial formula