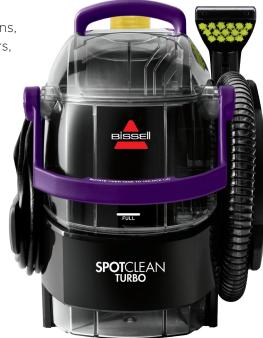

# SpotClean<sup>™</sup> Turbo | 33862 + Antibac

### Portable Carpet & Upholstery Cleaner

Features powerful suction, scrubbing action to remove stubborn stains, embedded dirt and more from areas in your carpets, upholstery, stairs, area rugs and auto interiors.

HydroRinse™ Self Cleaning Hose

2-in-1 Cervice Tool

Tough Stain Tool

15cm Tool

Deep Stain Tool

\*BISSELL® Antibacterial formula kills more than 90% of odour causing bacteria.

3-in-1 Tool

Large Capacity Tank

1.5m Hose for Hard to Reach Areas