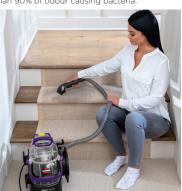

# SpotClean<sup>™</sup> Turbo | 33862 + Antibac

### Portable Carpet & Upholstery Cleaner

#### Kill odour causing bacteria with BISSELL Antibacterial Formula\*

BISSELL's most powerful portable carpet & upholstery cleaner. Combines powerful suction, scrubbing action and professional cleaning solution to remove spots, stubborn stains, embedded dirt and more.

Features powerful suction, scrubbing action to remove stubborn stains, embedded dirt and more from areas in your carpets, upholstery, stairs, area rugs and auto interiors.



HydroRinse™ Self Cleaning Hose

2-in-1 Cervice Tool



Tough Stain Tool



15cm Tool



Deep Stain Tool



\*BISSELL® Antibacterial formula kills more than 90% of odour causing bacteria.

3-in-1 Tool



Large Capacity Tank



1.5m Hose for Hard to Reach Areas



Scrubbing Action



Great for Auto Interiors

| PRODUCT SPECIFICATIONS |           |
|------------------------|-----------|
| Product Code:          | 33862     |
| Weight:                | 5.8kg     |
| Power Cord Length:     | 6.7 m     |
| Water Tank Capacity:   | 2.8L      |
| Dirt Tank Capacity:    | 2.8L      |
| Sound Level:           | 82 dbA    |
| Air Performance:       | 20-30 IOW |
| Wattage:               | 750W      |
|                        |           |

#### Includes:

3-in-1 upholstery tool, hydro rinse self cleaning tool, deep stain tool, 2-in-1 crevice tool, 6 inch tool, 3-in-1 tool, tool storage bag and sample size Pro Stain & Odour formula & Antibacterial formula

#### Surface Cleaning:

Upholstery, carpet, rugs, stairs & auto i