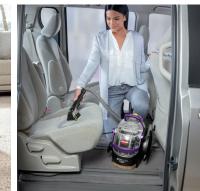

#### Kill odour causing bacteria with BISSELL Antibacterial Formula\*

BISSELL's most powerful portable carpet & upholstery cleaner. Combines powerful suction, scrubbing action and professional cleaning solution to remove spots, stubborn stains, embedded dirt and more.

Features powerful suction, scrubbing action to remove stubborn stains, embedded dirt and more from areas in your carpets, upholstery, stairs, area rugs and auto interiors.

HydroRinse™ Self Cleaning Hose

Scrubbing Action

Great for Auto Interiors

| PRODUCT SPECIFICATIONS |           |
|------------------------|-----------|
| Product Code:          | 33862     |
| Weight:                | 5.8kg     |
| Power Cord Length:     | 6.7 m     |
| Water Tank Capacity:   | 2.8L      |
| Dirt Tank Capacity:    | 2.8L      |
| Sound Level:           | 82 dbA    |
| Air Performance:       | 20-30 IOW |
| Wattage:               | 750W      |
|                        |           |