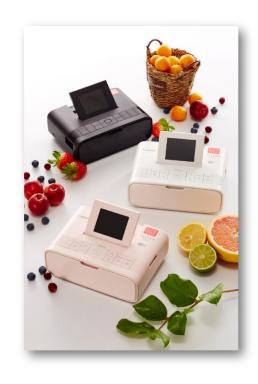

# SELPHY CP1300 MAKE MEMORIES WORTH PRINTING

Printing your photos has never been more convenient with the SELPHY CP1300. it is the perfect solution for fast quality prints on the go, straight from your smart phone!

#### **Modern and Compact Design**

Enjoy the light, small or portable design that can be taken or setup anywhere. With the addition of the optional battery and charger (NB-CP2LH and CG-CP200), the SELPHY CP1300 becomes a truly portable printer perfect for parties, holidays and even weddings.

#### **Photo Lab Quality Prints**

See your memories come to life by printing photo quality prints in as little as approx. 47 seconds. The dye-sublimination process is quick drying and fun to watch, whilst ensuring that the print is waterproof. The SELPHY CP1300 is packed with features such as layout print, colour adjustment and postage stamp sized photo sticker printing.