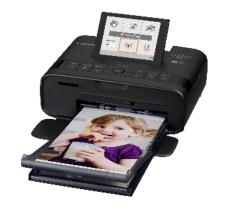

# SELPHY CP1300 MAKE MEMORIES WORTH PRINTING

Printing your photos has never been more convenient with the SELPHY CP1300. it is the perfect solution for fast quality prints on the go, straight from your smart phone!

Every function is quick and easy with the tilting front panel and intuitive interface. This makes it extremely seamless when you print directly from AirPrint for iOS devices, or directly via Wi-Fi with the inbuilt Wi-Fi, or even directly from your camera with the SD card slot.

#### **Modern and Compact Design**

Enjoy the light, small or portable design that can be taken or setup anywhere. With the addition of the optional battery and charger (NB-CP2LH and CG-CP200), the SELPHY CP1300 becomes a truly portable printer perfect for parties, holidays and even weddings.

#### Ease of Use

The SELPHY CP1300 is simple to navigate, with a tilt-up 3.2" LCD screen and an intuitive user interface.