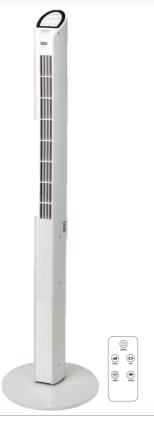

## **NATURAL MODE**

The DETF115 offers a natural and unobtrusive wind feel within the home, with just the touch of a button.

| TECHNICAL<br>SPECIFICATIONS |    | DETF115   |
|-----------------------------|----|-----------|
| Dimensions (H x W)          | mm | 1168 x 95 |
| Voltage                     | V  | 220-240   |
| Frequency                   | Hz | 50        |
| Power                       | W  | 45        |

## **Features:**

- 3 Fan Speeds
- 7 Hour Countdown Timer (1hr increments)
- Oscillation feature creates homogenous air flow distribution
- Natural Mode offers a natural wind feel
- Remote Control
- 1 year warranty