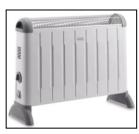

# 2000W PORTABLE CONVECTOR HEATER

## **COMPACT SIZE**

Compact size makes it easier to place in any room while keeping performance level of traditional convectors.