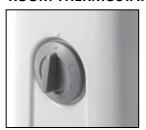

#### **ROOM THERMOSTAT**

Room thermostat to set and maintain optimum temperature.