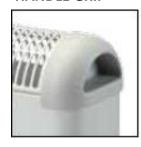

# **HCM2030**

# 2000W PORTABLE CONVECTOR HEATER



#### **ROOM THERMOSTAT**



Room thermostat to set and maintain optimum temperature.

## **COMPACT SIZE**



Compact size makes it easier to place in any room while keeping performance level of traditional convectors.

### **HANDLE GRIP**



Convenient cool touch handle grip for easy movement.

#### WALL MOUNTABLE



In addition to its traditional free standing use, this convector can be installed as a fixed heating appliance with the wall brackets included.

# **SAFETY FEATURES:**

Anti frost function: activates below 5°C

Rounded edges: no sharp corners

Cool Touch Handle: Safe to move

Double Insulation: safe to touch

| TECHNICAL SPECIFICATIONS | HCM2030 |                 |
|--------------------------|---------|-----------------|
| Dimensions (H x W x D)   | mm      | 405 x 550 x 185 |
| Voltage/Frequency        | V/Hz    | 240/50          |
| Weight                   | Kg      | 3.6             |
| Warranty                 |         | 1 Year          |