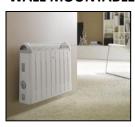

#### WALL MOUNTABLE

In addition to its traditional free standing use, this convector can be installed as a fixed heating appliance with the wall brackets included.