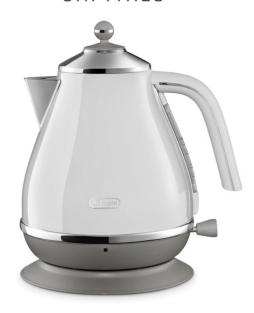

ICONA CAPITALS KETTLE -SYDNEY WHITE

- 6 Cup Capacity: 1.7L360° swivel base.
- Detachable base for cord-free convenience
- Water level indicator
- Flat stainless steel concealed element
- 3 Level safety protection:
  - -Auto shut-off when water begins to boil
  - -Thermal Cut-off
  - -Auto shut-off when body is lifted from base
- Removable, washable anti-scale filter
- Cord storage
- Non-slip feet