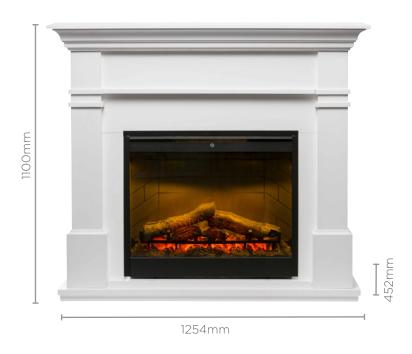

| Model                             | KTN20-AU          |
|-----------------------------------|-------------------|
| Firebox                           | DF2608-LED        |
| Heat Output (kW)                  | 2                 |
| Volts                             | 240               |
| Amps                              | 10                |
| Product Dimensions (w x d x h mm) | 1254 x 452 x 1100 |
| Framing Dimensions (mm)           | N/A               |
| Heat Settings                     | 2                 |
| Thermostat Control                | Yes               |
| Finish                            | White             |
| Remote Control                    | Yes               |
| Replacement Warranty              | 2 yr              |
| Weight (net)                      | 95.2kg            |