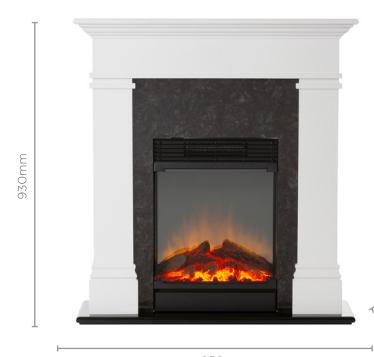

850mm

The Taylor fireplace mini suites clean and uncluttered lines will complement any decor. The granite effect front provides a sophisticated contrast in design, making this fireplace suitable for any space.

| Model                             | TYL15-AU                           |
|-----------------------------------|------------------------------------|
| Flame Effect                      | Optiflame LED with logs            |
| Heat Output (kW)                  | 1.5                                |
| Volts                             | 240                                |
| Product Dimensions (w x d x h mm) | 850 x 250 x 930                    |
| Framing Dimensions (mm)           | N/A                                |
| Heat Settings                     | 2                                  |
| Thermostat Control                | Yes                                |
| Finish                            | Traditional White & Granite effect |
| Remote Control                    | Yes                                |
| Replacement Warranty              | 2 yr                               |
| Weight (net)                      | 28kg                               |