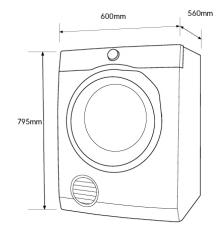

## DIMENSIONS

Total height (mm) - 795, Total width (mm) - 600, Total depth (mm) - 560

Introduced
This is a guide of product dimensions only. For complete installation instructions, refer to the manual provided with proc D 200 Electronic Home Devices The Line ED200 ED2000 Home Installation instructions, refer to the manual provided with proc