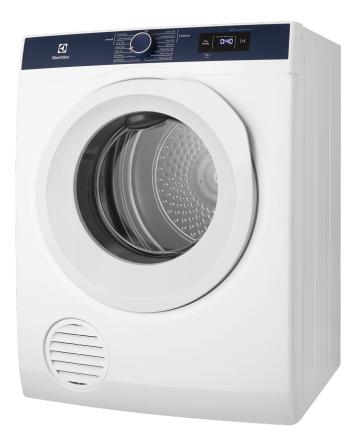

## EDV605HQWA

## EDV605HQWA

6.0kg vented tumble dryer comes with SensorDry technology to gently dry your garments for an exceptional result. Other features include ideal temperature settings, Fast 40 program, and reverse tumbling action

## Features

- Sensor Dry
- Durable stainless steel drum
- Wall mount option with reversible
- control panel decal
- Clean Filter Indicator
- Efficient Reverse Tumbling Action
- Ideal temperature settings