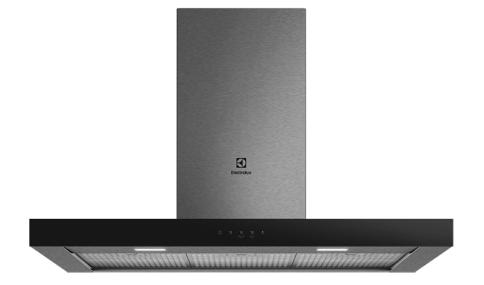

## **ERC925DSD**

90cm dark stainless steel canopy rangehood with Hob2Hood technology, maximum airflow of 790m3/h and long lasting LED lighting.

## **Features**

- Hob2Hood technology
- Max airflow of 790m3/h
- Operation noise as low as 50dB(A)
- Delay off function
- LED lighting
- Dishwasher safe filters
- 3 speeds
- Touch on glass controls