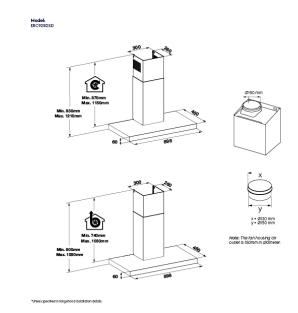

## **Dimensions**

Total product height (mm) - 1260, Total product width (mm) - 898, Total product depth (mm) - 460, Diameter of ducting (mm) - 150, Minimum installation height from cooking surface Gas (mm) - 650, Minimum installation height from cooking surface Electric (mm) - 600, Flue cover depth (mm) - 260, Flue cover width (mm) - 300