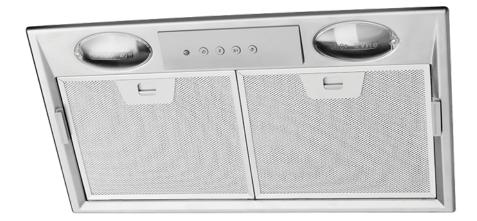

## ERI512SA

52cm stainless steel integrated rangehood with maximum airflow of 650m3/hr, push button electronic control and 3 speed twin fan motor plus boost.

## **Features**

- Max airflow of 650m3/h
- Operation noise as low as 52dB(A)
- Multi-layer filters
- Dishwasher safe filters
- LED lighting
- 3 speed fan + Boost Function
- Electronic pushbutton controls