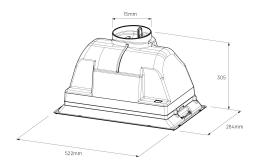

## Dimensions

Total product height (mm) - 305, Total product width (mm) - 522, Total product depth (mm) - 284, Diameter of ducting (mm) - 150, Minimum installation height from cooking surface Gas (mm) - 650, Minimum installation height from cooking surface Electric (mm) - 600