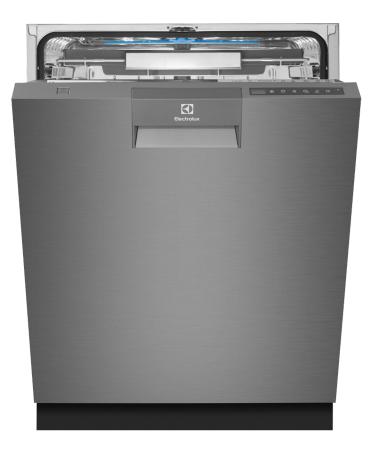

## ESF8735RKX

## ESF8735RKX

60cm built-under dishwasher with ComfortLift<sup>™</sup>, finished in mark resistant dark stainless steel. AirDry technology, light beam on floor indicator and 14 place settings.

## Features

- Aqua Control
- FlexiBasket
- Auto Off
- XXL extra tall tub
- FlexiSpray arm
- Light Beam on floor indicator
- Intelligent AutoFlex Program
- 30 minutes QuickPlus at 60
- Cutlery drawer
- SoftGrip & SoftSpikes
- MyFavourite program
- XtraDry