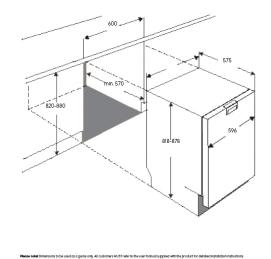

Dimensions

Total height (mm) - 818, Total width (mm) - 600, Total depth (mm) - 570, Height adjustment (mm) - 80, Cabinet requirement excluding worktop (height) -820-880, Cabinet requirement excluding worktop(width) - 600, Cabinet requirement excluding worktop (depth) - 570