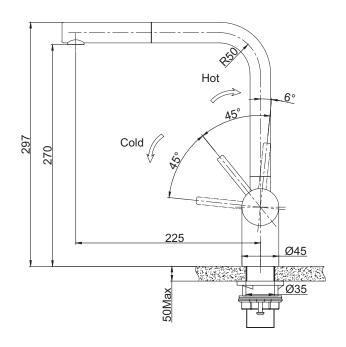

## **PRODUCT INFORMATION**

| Pull-Out                                                            |
|---------------------------------------------------------------------|
| 180°                                                                |
| Ø 35mm                                                              |
|                                                                     |
| 7.25                                                                |
| 72.5                                                                |
| 50kPa                                                               |
| 500kPa                                                              |
| Gun Metal                                                           |
| 5 years parts and labour<br>15 years cartridge only<br>*T&C's apply |
|                                                                     |

**PLEASE NOTE:** Large and heavy taps should ideally be mounted directly through the solid benchtop or fully supported from underneath. For all other swivel taps, we recommend the use of the Franke Tap Support Arm to provide additional support. Please ensure all Franke tapware is installed at a pressure of no greater than 500 kPa in accordance with AS/NZS3500 and insist that your plumber flushes all of the water supply lines before installing tapware. Failure to do so may void warranty.