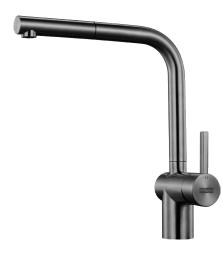

## **FRANKE TAPS**

## TA9701GM ATLAS NEO

## **PRODUCT INFORMATION**

| Pull-Out                                                            |
|---------------------------------------------------------------------|
| 180°                                                                |
| Ø 35mm                                                              |
|                                                                     |
| 7.25                                                                |
| 72.5                                                                |
| 50kPa                                                               |
| 500kPa                                                              |
| Gun Metal                                                           |
| 5 years parts and labour<br>15 years cartridge only<br>*T&C's apply |
|                                                                     |