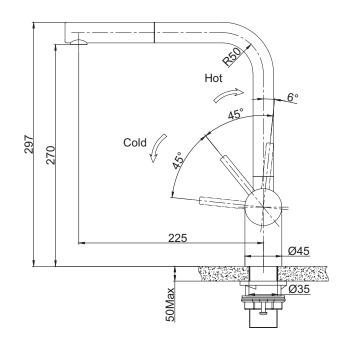

## **PRODUCT INFORMATION**

| Style                      | Pull-Out                                                            |
|----------------------------|---------------------------------------------------------------------|
| Tap Swivel Spout (degrees) | 180°                                                                |
| Cut-Out Size               | Ø 35mm                                                              |
| WELS                       |                                                                     |
| Min. (PSI)                 | 7.25                                                                |
| Max. (PSI)                 | 72.5                                                                |
| Min. (kPa)                 | 50kPa                                                               |
| Max. (kPa)                 | 500kPa                                                              |
| Finish                     | Black Steel                                                         |
| Warranty                   | 5 years parts and labour<br>15 years cartridge only<br>*T&C's apply |
|                            |                                                                     |

**PLEASE NOTE:** Large and heavy taps should ideally be mounted directly through the solid benchtop or fully supported from underneath. For all other swivel taps, we recommend the use of the Franke Tap Support Arm to provide additional support. Please ensure all Franke tapware is installed at a pressure of no greater than 500 kPa in accordance with AS/NZS3500 and insist that your plumber flushes all of the water supply lines before installing tapware. Failure to do so may void warranty.