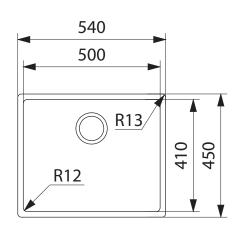

## **PRODUCT INFORMATION**

| Installation            | Topmount/Flushmount/Undermount |
|-------------------------|--------------------------------|
| Dimensions              | 540 x 450mm                    |
| Cabinet Base            | 600mm                          |
| Bowl Size               | 500 x 410 x 200mm/41L          |
| Bowl Radius             | 12mm                           |
| Cut-Out Size            | Template                       |
| <b>Cut-Out Template</b> | Yes                            |
| Waste Outlet            | Semi Integrated Waste          |
| Overflow                | Yes                            |
| Tap Holes               | No                             |
| Remote Waste            | No                             |
| Finish                  | Stainless Steel                |
| Warranty                | 50 Years                       |

**NOTE:** Cut-out dimensions are a guide only, please use the actual sink as your template.