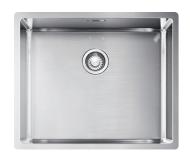

## **PRODUCT INFORMATION**

| Installation            | Topmount/Flushmount/Undermount |
|-------------------------|--------------------------------|
| Dimensions              | 540 x 450mm                    |
| Cabinet Base            | 600mm                          |
| Bowl Size               | 500 x 410 x 200mm/41L          |
| Bowl Radius             | 12mm                           |
| Cut-Out Size            | Template                       |
| <b>Cut-Out Template</b> | Yes                            |
| Waste Outlet            | Semi Integrated Waste          |
| Overflow                | Yes                            |
| Tap Holes               | No                             |
| Remote Waste            | No                             |
| Finish                  | Stainless Steel                |
| Warranty                | 50 Years                       |