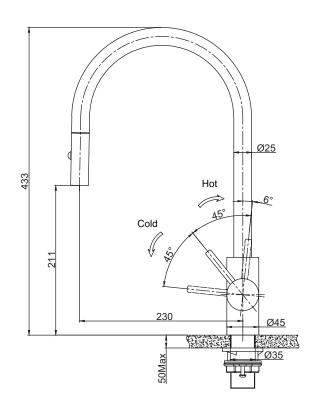

## **PRODUCT INFORMATION**

| Style                      | Pull-Out                                                            |
|----------------------------|---------------------------------------------------------------------|
| Tap Swivel Spout (degrees) | 180°                                                                |
| Cut-Out Size               | Ø 35mm                                                              |
| WELS                       |                                                                     |
| Min. (PSI)                 | 7.25                                                                |
| Max. (PSI)                 | 72.5                                                                |
| Min. (kPa)                 | 50kPa                                                               |
| Max. (kPa)                 | 500kPa                                                              |
| Finish                     | Black Steel                                                         |
| Warranty                   | 5 years parts and labour<br>15 years cartridge only<br>*T&C's apply |

**PLEASE NOTE:** Large and heavy taps should ideally be mounted directly through the solid benchtop or fully supported from underneath. For all other swivel taps, we recommend the use of the Franke Tap Support Arm to provide additional support. Please ensure all Franke tapware is installed at a pressure of no greater than 500 kPa in accordance with AS/NZS3500 and insist that your plumber flushes all of the water supply lines before installing tapware. Failure to do so may void warranty.