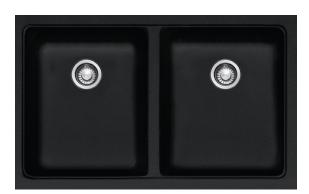

## KBG 120 ONYX KUBUS FRAGRANITE SINK

## **PRODUCT INFORMATION**

| Installation     | Undermount                              |
|------------------|-----------------------------------------|
| Dimensions       | 802(W) x 460(H)mm                       |
| Cabinet Base     | 800mm                                   |
| Bowl Size        | 345(W) x 390(H) x 203(D)mm/<br>27L (x2) |
| Bowl Radius      | 25mm                                    |
| Cut-Out Size     | Template                                |
| Cut-Out Template | No                                      |
| Waste Outlet     | Semi Integrated Waste                   |
| Overflow         | No                                      |
| Tap Holes        | No                                      |
| Remote Waste     | No                                      |
| Finish           | Fragranite                              |
|                  |                                         |