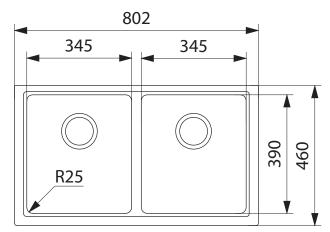

## **PRODUCT INFORMATION**

| Installation     | Undermount                              |
|------------------|-----------------------------------------|
| Dimensions       | 802(W) x 460(H)mm                       |
| Cabinet Base     | 800mm                                   |
| Bowl Size        | 345(W) x 390(H) x 203(D)mm/<br>27L (x2) |
| Bowl Radius      | 25mm                                    |
| Cut-Out Size     | Template                                |
| Cut-Out Template | No                                      |
| Waste Outlet     | Semi Integrated Waste                   |
| Overflow         | No                                      |
| Tap Holes        | No                                      |
| Remote Waste     | No                                      |
| Finish           | Fragranite                              |
|                  |                                         |