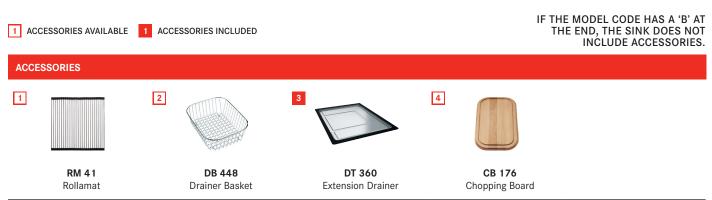

NOTE: Sink has stepped down ledge all around the bowl for correct fitting of some accessories

LAST UPDATED: 14 NOV 2019

MAKE IT WONDERFUL