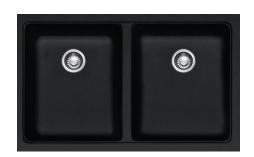

# **KUBUS FRAGRANITE**

## KBG1200NYX

#### **PRODUCT INFORMATION**

| Installation     | Undermount                   |
|------------------|------------------------------|
| Dimensions       | 802 x 460mm                  |
| Cabinet Base     | 900mm                        |
| Bowl Size        | 345 x 390 x 203mm / 27L (x2) |
| Bowl Radius      | 25mm                         |
| Cut-Out Size     | Template                     |
| Cut-Out Template | Yes                          |
| Waste Outlet     | Semi Integrated Waste        |
| Overflow         | No                           |
| Tap Holes        | No                           |
| Remote Waste     | No                           |
| Finish           | Fragranite                   |
| Warranty         | 50 Years                     |