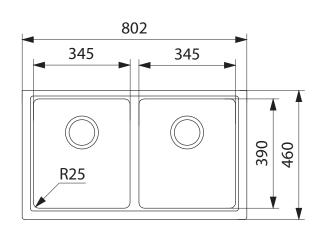

#### **PRODUCT INFORMATION**

| Installation     | Undermount                   |
|------------------|------------------------------|
| Dimensions       | 802 x 460mm                  |
| Cabinet Base     | 900mm                        |
| Bowl Size        | 345 x 390 x 203mm / 27L (x2) |
| Bowl Radius      | 25mm                         |
| Cut-Out Size     | Template                     |
| Cut-Out Template | Yes                          |
| Waste Outlet     | Semi Integrated Waste        |
| Overflow         | No                           |
| Tap Holes        | No                           |
| Remote Waste     | No                           |
| Finish           | Fragranite                   |
| Warranty         | 50 Years                     |

**NOTE:** Cut-out dimensions are a guide only, please use the actual sink as your template.