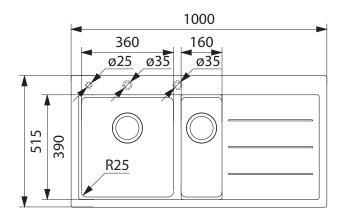

## **PRODUCT INFORMATION**

| Installation     | Topmount                                                        |
|------------------|-----------------------------------------------------------------|
| Dimensions       | 1000(W) x 515(H)mm                                              |
| Cabinet Base     | 600mm                                                           |
| Bowl Size        | 360(W) x 390(H) x 190(D)mm/26L<br>160(W) x 390(H) x 130(D)mm/8L |
| Bowl Radius      | 25mm                                                            |
| Cut-Out Size     | 984 x 494mm, cr=10                                              |
| Cut-Out Template | No                                                              |
| Waste Outlet     | Semi Integrated Waste                                           |
| Overflow         | Yes                                                             |
| Tap Holes        | ø35mm (Part Drilled)                                            |
| Remote Waste     | Yes                                                             |
| Finish           | Fragranite                                                      |
|                  |                                                                 |

NOTE: Tap and pop-up waste control holes are part pre-drilled on the underside of the Fragranite Sinks, for knocking out as required

1 ACCESSORIES AVAILABLE 1 ACCESSORIES INCLUDED

BARE SINK OPTION AND SOME SINK & TAP PACKAGES DO NOT INCLUDE ACCESSORIES. PLEASE CHAT TO YOUR SALES CONSULTANT FOR FURTHER INFORMATION.