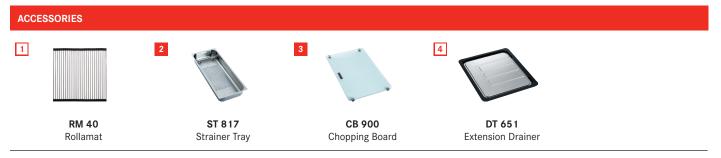

NOTE: Tap and pop-up waste control holes are part pre-drilled on the underside of the Fragranite Sinks, for knocking out as required

1 ACCESSORIES AVAILABLE 1 ACCESSORIES INCLUDED

BARE SINK OPTION AND SOME SINK & TAP PACKAGES DO NOT INCLUDE ACCESSORIES. PLEASE CHAT TO YOUR SALES CONSULTANT FOR FURTHER INFORMATION.