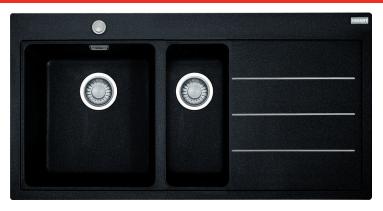

## MTF 651 ONYX RHD MYTHOS FUSION SINK

## **PRODUCT INFORMATION**

| Installation     | Topmount                                                        |
|------------------|-----------------------------------------------------------------|
| Dimensions       | 1000(W) x 515(H)mm                                              |
| Cabinet Base     | 600mm                                                           |
| Bowl Size        | 360(W) x 390(H) x 190(D)mm/26L<br>160(W) x 390(H) x 130(D)mm/8L |
| Bowl Radius      | 25mm                                                            |
| Cut-Out Size     | 984 x 494mm, cr=10                                              |
| Cut-Out Template | No                                                              |
| Waste Outlet     | Semi Integrated Waste                                           |
| Overflow         | Yes                                                             |
| Tap Holes        | ø35mm (Part Drilled)                                            |
| Remote Waste     | Yes                                                             |
| Finish           | Fragranite                                                      |
|                  |                                                                 |