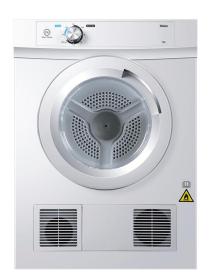

# Sensor Vented Dryer

HDV60A1 6KG White

Height(mm)

830

Width(mm)

600

Depth (mm)

585

### **Key Features**

- Sensor drying
- Reverse TumbleFront and rear venting
- Wall mountable brackets and reversible decal supplied

#### **Dimensions**

- Overall depth of product 585
- Overall height of product 830
- Overall width of product 600

#### **Features**

- Dry load capacity 6KG
- Energy rating 2
- Sensor drying
- Reverse Tumble
- Transparent Door
- Easy access lint filter inside door
- 2 year parts and labour warranty

- Number of programs including timed drying 7
- 2 temperature settings warm & cool
- · Front and rear venting
- Electronic diamond dial control
- Wall mountable brackets and reversible decal supplied
- Stacking Bracket supplied to stack install on top of any Haier Front Load