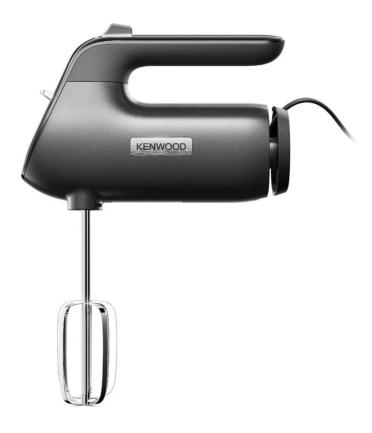

# **KENWOOD** HMP50.000BK - Quickmix+

QuickMix+, a performant and premium hand mixer, perfect for home baking. Its powerful, yet quiet 650w DC motor makes every recipe a pleasure, whilst its slow start speed, variable speed control and integrated pulse function keep you firmly in control, couple this with the comfortable SureGrip handle, and any recipe becomes a breeze. The unique SureEject tool release located on the nose of the mixer means you wont accidentally eject the beaters during use, whilst the cord wrap makes QuickMix+ quick and simple to store and use.

## *Key features:*

Sure Grip

### Mix with confidence

New SureEject

release