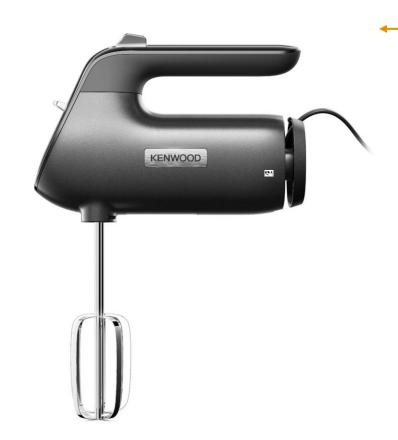

# **KENWOOD** HMP50.000BK - Quickmix+

QuickMix+, a performant and premium hand mixer, perfect for home baking. Its powerful, yet quiet 650w DC motor makes every recipe a pleasure, whilst its slow start speed, variable speed control and integrated pulse function keep you firmly in control, couple this with the comfortable SureGrip handle, and any recipe becomes a breeze. The unique SureEject tool release located on the nose of the mixer means you wont accidentally eject the beaters during use, whilst the cord wrap makes QuickMix+ quick and simple to store and use.

## **HMP50.000BK** – **Quickmix+**- Claim Order:

1. QUIETER MOTOR

Indulge your passion whenever inspiration strikes thanks to the quiet motor

2. INTEGRATED CORD WRAP

For quick and easy storage.

3. LIGHTWEIGHT

to make even the longer mixes a pleasure.

4. 650 WATT DC MOTOR

Our most powerful hand mixer ensures even the toughest of recipes is a pleasure.

5. SLOW SPEED START

Means less mess and less time cleaning up.

6. SUREGRIP HANDLE

For effortless operation and comfort.

Tool release minimizes accidental beater ejection.

| Product Details |                                                   |  |
|-----------------|---------------------------------------------------|--|
| Colour          | Black                                             |  |
| Materials       | Plastic with Stainless Steel Beaters and Kneaders |  |
| Dimensions (cm) | 21.2H x 8.4W x 14.5L (with bowl added)            |  |
| Weight (kg)     | 1.23                                              |  |