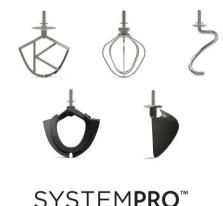

#### 5 stainless steel SYSTEMPRO bowl tools

- Flat K-beater
- Power Whisk
- Spiral Dough hook
- **Creaming Beater**
- Folding Tool