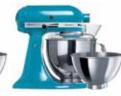

Specifications subject to change without notice.

WHITE 93400

EMPIRE RED 93410

93411

ELON ONYX BLACK 93420

CRYSTAL BLUE 93433

COCOA SILVER 93466

TRUFFLE 93496