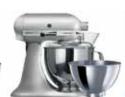

Specifications subject to change without notice.

WHITE 93400

EMPIRE RED 93410

93411

ELON ONYX BLACK 93420

CRYSTAL BLUE 93433

COCOA SILVER 93466

TRUFFLE 93496