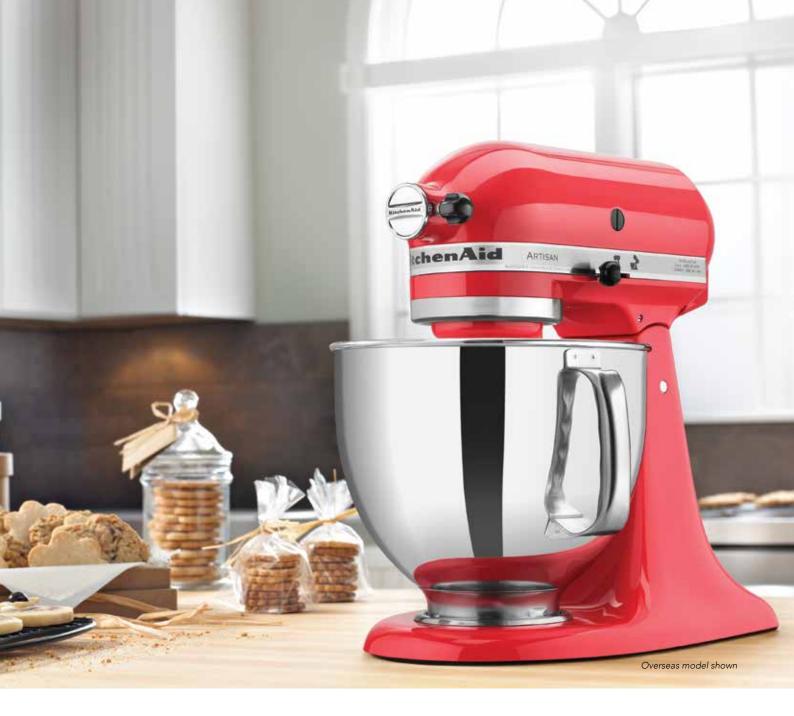

### KitchenAid® ARTISAN® TILT-HEAD STAND MIXER KSM160

The KSM160 Stand Mixer is made to perform and built to last. Original planetary mixing action ensures thorough ingredient incorporation. For even more versatility, the attachment hub transforms the mixer into a pasta maker, food grinder, vegetable slicer, sausage maker and much more. Also includes a 2.8L mixing bowl to prepare smaller quantities.

## **ARTISAN® TILT-HEAD STAND MIXER**

**FULL METAL CONSTRUCTION** Durable, stable and built to last.

10 SPEEDS For a slow stir to fast whip.

**ORIGINAL PLANETARY MIXING ACTION** Delivers thorough ingredient incorporation. The beater rotates around the bowl, giving incredible bowl coverage for fast and complete mixing.

**DIRECT DRIVE MOTOR** Powerful, reliable, quiet and energy efficient.

**ATTACHMENT HUB** Baking is just the beginning. With over 10 attachments available, the stand mixer easily whips up everything from pasta to ice cream, sausage to salsa and so much more.

TIMELESS PATENTED DESIGN Easy cleaning and usage.

**STAINLESS STEEL 2.8L AND 4.8L BOWL** Prepare small to large quantities.