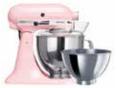

Specifications subject to change without notice.

WHITE 93400

EMPIRE RED 93410

93411

ELON ONYX BLACK 93420

CRYSTAL BLUE 93433

COCOA SILVER 93466

TRUFFLE 93496

93405

CONTOUR SILVER 93499

PISTACHIO 93480

STANDARD INCLUSIONS

FLAT BEATER

H

ICF

03401

4.8L MIXING BOWL (5 QUART)

2.8L MIXING BOWL (3 QUART)

1 PIECE POURING SHIELD