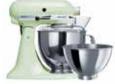

Specifications subject to change without notice.

WHITE 93400

EMPIRE RED 93410

93411

ELON ONYX BLACK 93420

CRYSTAL BLUE 93433

COCOA SILVER 93466

TRUFFLE 93496

93405

CONTOUR SILVER 93499

PISTACHIO 93480

STANDARD INCLUSIONS

FLAT BEATER

H

ICF

03401

4.8L MIXING BOWL (5 QUART)

2.8L MIXING BOWL (3 QUART)

1 PIECE POURING SHIELD