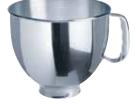

TIMELESS PATENTED DESIGN Easy cleaning and usage.

**STAINLESS STEEL 2.8L AND 4.8L BOWL** Prepare small to large quantities.

4.8L MIXING BOWL (5 QUART)

2.8L MIXING BOWL (3 QUART)

1 PIECE POURING SHIELD