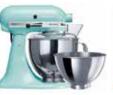

Specifications subject to change without notice.

WHITE 93400

EMPIRE RED 93410

93411

ELON ONYX BLACK 93420

CRYSTAL BLUE 93433

COCOA SILVER 93466

TRUFFLE 93496

93405

CONTOUR SILVER 93499

PISTACHIO 93480

STANDARD INCLUSIONS

FLAT BEATER

H

ICF

03401

4.8L MIXING BOWL (5 QUART)

2.8L MIXING BOWL (3 QUART)

1 PIECE POURING SHIELD