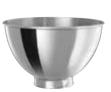

TIMELESS PATENTED DESIGN Easy cleaning and usage.

**STAINLESS STEEL 2.8L AND 4.8L BOWL** Prepare small to large quantities.

4.8L MIXING BOWL (5 QUART)

2.8L MIXING BOWL (3 QUART)

1 PIECE POURING SHIELD