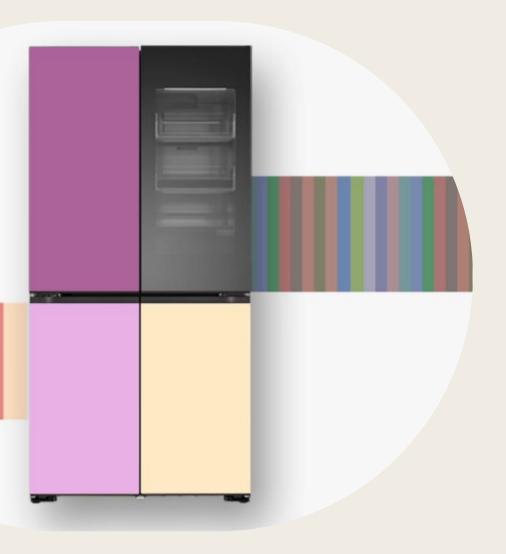

### **MoodUP Colour Collection**

### Colour Palette

Purple

Select the color to each door panel. You can make 174,724 combinations.