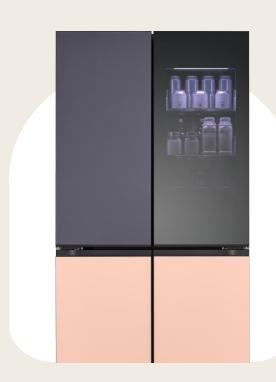

### MoodUP™ **GF-MV600** Features

Colour Changeable Door Panels
Controlled through the LG ThinQ App

InstaView®

Door Cooling+

Inverter Linear Compressor Built-in Bluetooth Speaker

### InstaView®

With two quick knocks on the sleek glass panel, see inside and check for your everyday items, favourite snacks and beverages without opening the door, preventing cold air from escaping and keeping food fresher for longer.