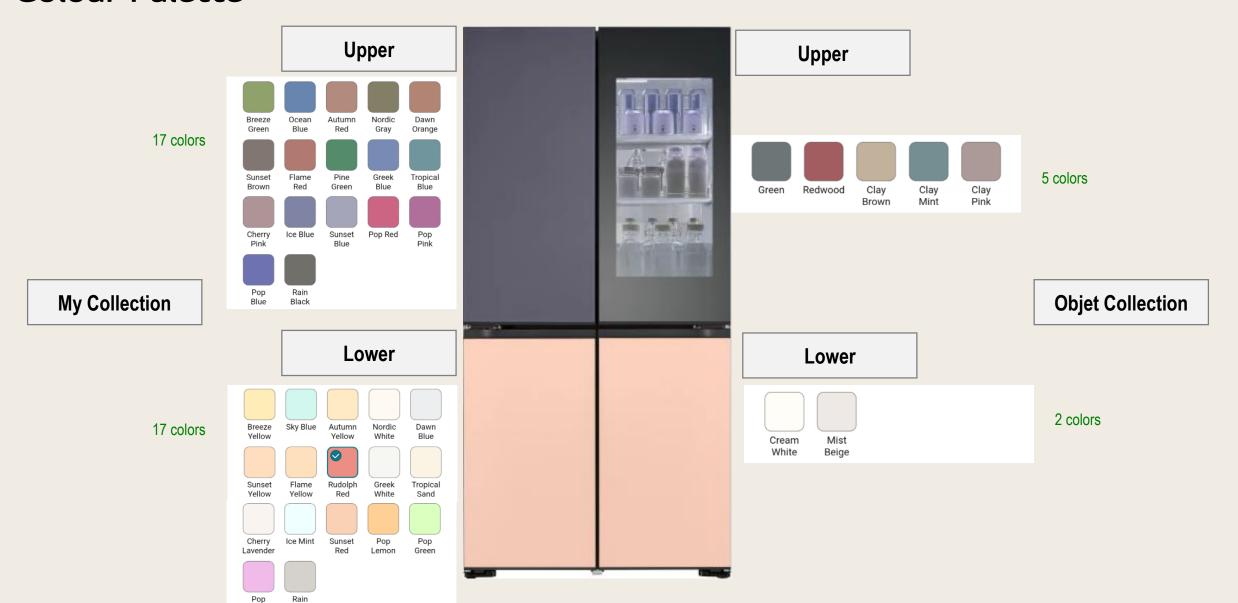

### **MoodUP Colour Collection**

### My Collection Select the color to each door panel. You can make 174,724 combinations. ex) Select a refrigerator door and then select the desired Theme My Collection Objet Collection My Collection Rudolph

### Colour Palette

Purple

Select the color to each door panel. You can make 174,724 combinations.