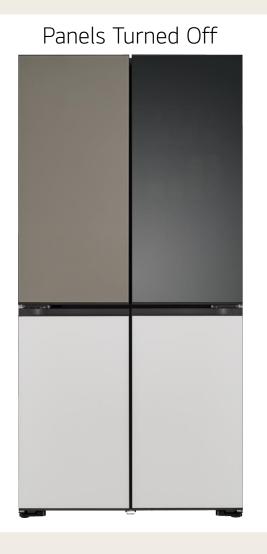

Control the light up door panels and set the mood with the LG ThinQ app.

### **MoodUP Colour Collection**

### My Collection Select the color to each door panel. You can make 174,724 combinations. ex) Select a refrigerator door and then select the desired Theme My Collection Objet Collection My Collection Rudolph

### Colour Palette

Purple

Select the color to each door panel. You can make 174,724 combinations.