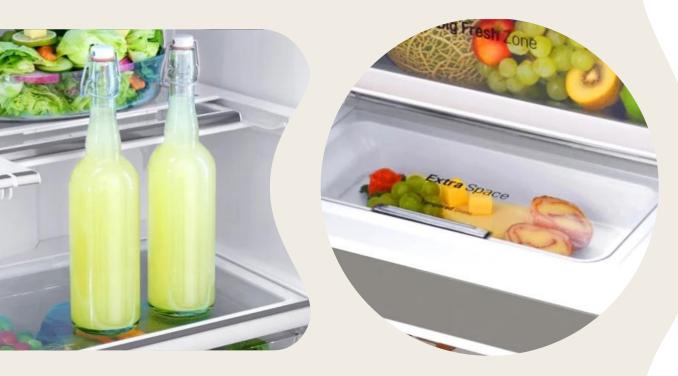

### Retractable Shelf

Tall bottles and jugs? No problem.
Simply slide the retractable shelf back to make way to fit it all in.

### Extra Space Compartments

Smart storage drawers built-in
Clever storage build into the fridge floor,
provides additional space for convenient access
to small items such as chocolate, eggs or
cheese.