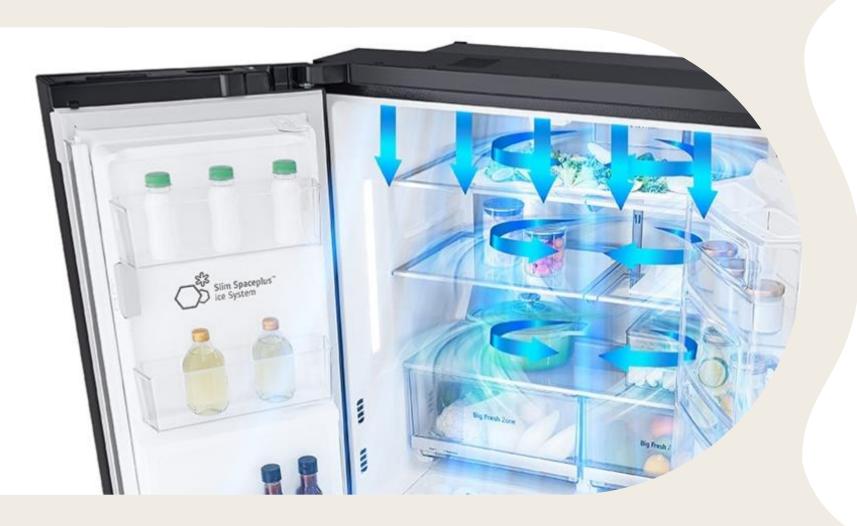

### SurroundCooling™

Cold air surrounds your food from both the front and back for effective cooling - quickly reducing the temperature of those items stored at the front of the fridge, and helping keep food fresher for longer.