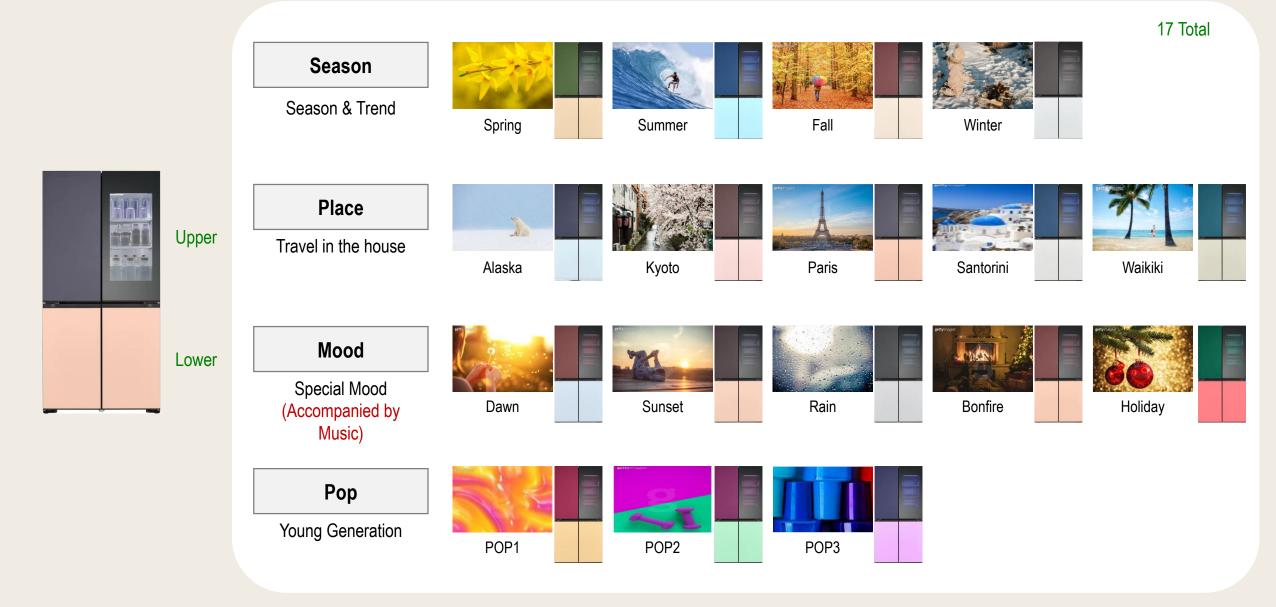

### Theme Collection

Select a pre designed theme based on your mood at that time.

### Add Mood with Music

A speaker built into the top of the fridge allows music to be played. Play pre-installed music or sounds to accompany "Theme" or it could be music from your own Bluetooth connected device.

There are two "Party Modes", Bounce & Flow, where the MoodUP panels will interact with the audio playing through the speaker.

Life's Good.

E.O.D