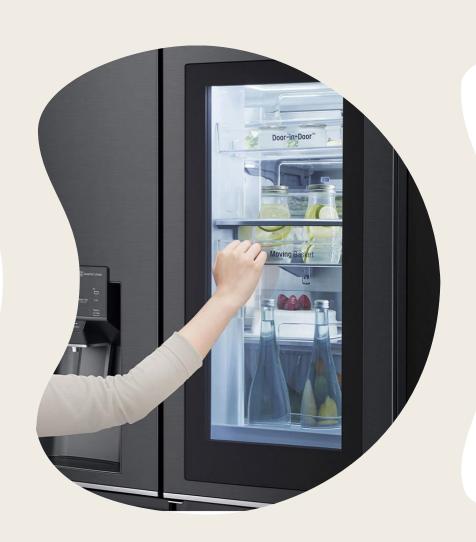

### InstaView®

With two quick knocks on the sleek glass panel, see inside and check for your everyday items, favourite snacks and beverages without opening the door, preventing cold air from escaping and keeping food fresher for longer.