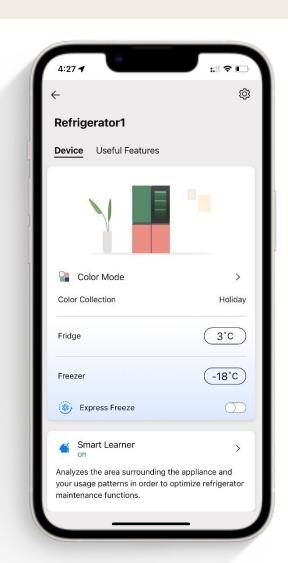

Control the light up door panels and set the mood with the LG ThinQ app.

### **MoodUP Colour Collection**

### My Collection Select the color to each door panel. You can make 174,724 combinations. ex) Select a refrigerator door and then select the desired Theme My Collection Objet Collection My Collection Rudolph