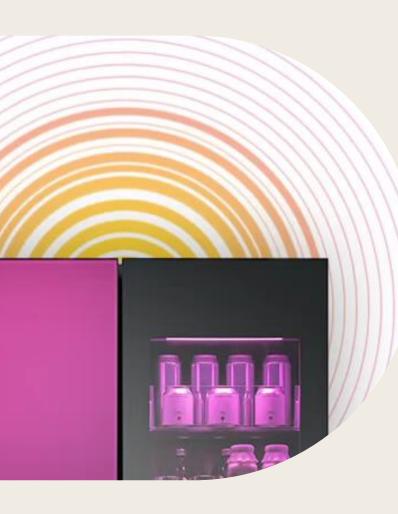

Control the light up door panels and set the mood with the LG ThinQ app.

### Colour Palette

Purple

Select the color to each door panel. You can make 174,724 combinations.