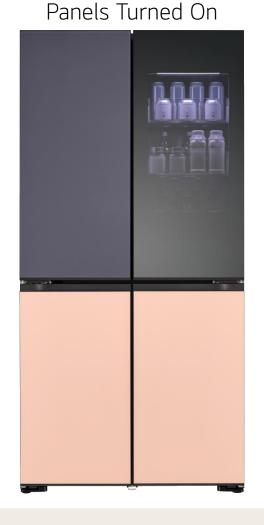

Control the light up door panels and set the mood with the LG ThinQ app.

### **MoodUP Colour Collection**

### My Collection Select the color to each door panel. You can make 174,724 combinations. ex) Select a refrigerator door and then select the desired Theme My Collection Objet Collection My Collection Rudolph

### Colour Palette

Purple

Select the color to each door panel. You can make 174,724 combinations.