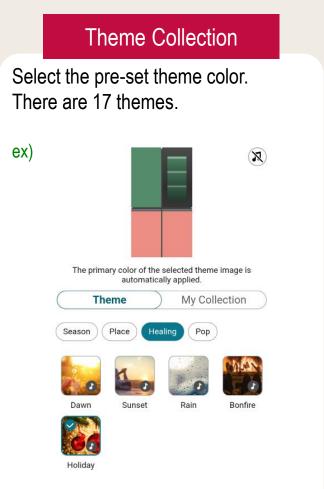

### Theme Collection

Select a pre designed theme based on your mood at that time.