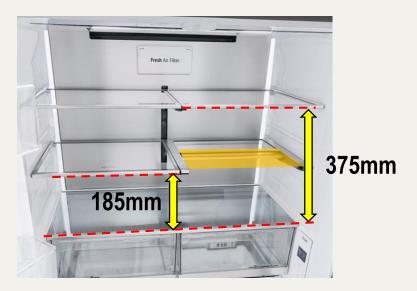

## **Retractable Shelf**

### Store tall and bulky items with the retractable shelf.

The retractable shelf gives you double the height to store taller items.

By simply sliding it back, you can create more space for tall and bulky items like a wine bottle or large pot.

Max. height : 375mm Max. depth : 140mm