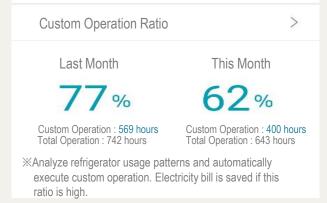

## Smart Learner – Smart Fresh Air

### Smart Fresh Air applies optimal food storage algorithm with usage pattern analysis

Smart Fresh Air minimizes inner temperature rises with the intensive cooling logic two hours before frequent door opening times of users, based on the accumulated data on an hourly, daily, and weekly basis.

- -.Learning by opening the refrigerator door for more than 30 seconds for the past 3 weeks. (setting the schedule for the overused section)
  - (1) 3Weeks Study. Door open time & frequency. temperature rise

- 2. Smart Fresh Air Function
- -. Smart Fresh Air Makes Setting temp lower 1°C than User set temperature for 3 hours from 2 hours before.