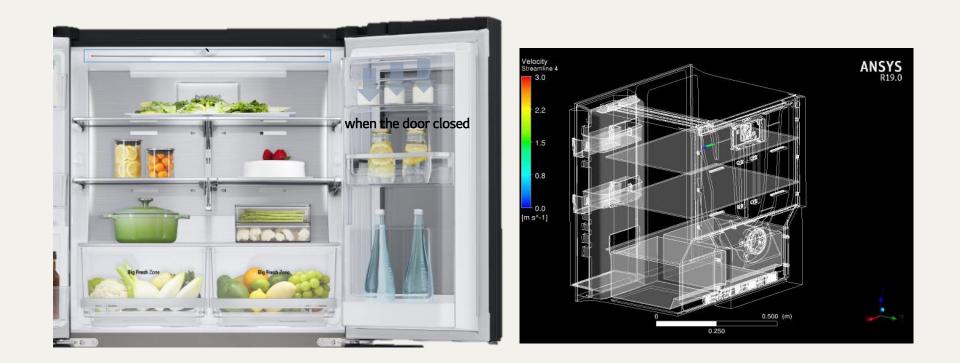

# **Surround Cooling**

### Surround Cooling = Door Cooling + Multi Air Flow

Cold air comes out from front vent by top ceiling duct and back by multi air flow air vents. Surround Cooling makes Cold air circulate all around corner of the fridge and keep food fresher for longer.

*Door Cooling, special air duct from the top makes inside cool fast & even!* 

### Door cooling especially help lower the door temperature fast.

It is difficult to maintain door temperature at the proper level continuously.

Door cooling supplies cold air directly and quickly from front vent to the door section and make items cool fast.