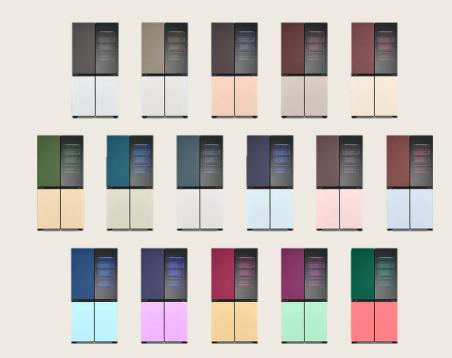

# **Color Collection**

### Let's change the color and mood with only one touch!

You can change the door color by ThinQ app without any change the panel of the door.

ex)

#### My Collection

Select the color to each door panel. You can make 174,724 combinations.

#### Theme Collection

Select the pre-setted theme color. There are 17 themes.

e

| x) | The primary color of the selected theme image is |            |               |         |  |  |  |  |
|----|--------------------------------------------------|------------|---------------|---------|--|--|--|--|
|    |                                                  | automatica | ally applied. |         |  |  |  |  |
|    | The                                              | me         | My Coll       | ection  |  |  |  |  |
|    | Season                                           | Place Hea  | aling Pop     | CAAS    |  |  |  |  |
|    | Dawn                                             | Sunset     | Rain          | Bonfire |  |  |  |  |
|    | Holiday                                          |            |               |         |  |  |  |  |