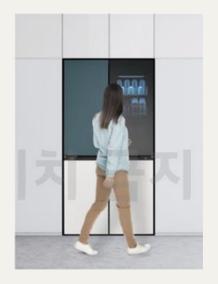

#### Welcome light

When you approach the refrigerator, the light turns on.

When the person approaches within 60cm (23"), the light turns on.

Dimming on for 1 sec  $\rightarrow$  On for 1 sec  $\rightarrow$ Dimming off for 1 sec  $\rightarrow$  Off for 1 sec  $\rightarrow$ Dimming on for 1 sec and continuously works during the selected time.