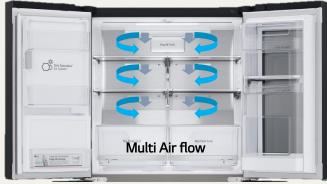

# **Surround Cooling**

### Surround Cooling = Door Cooling + Multi Air Flow

Cold air comes out from front vent by top ceiling duct and back by multi air flow air vents. Surround Cooling makes Cold air circulate all around corner of the fridge and keep food fresher for longer.