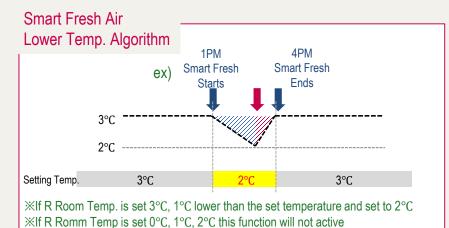

### Smart Fresh Air applies optimal food storage algorithm with usage pattern analysis

Smart Fresh Air minimizes inner temperature rises with the intensive cooling logic two hours before frequent door opening times of users, based on the accumulated data on an hourly, daily, and weekly basis.

- 2. Smart Fresh Air Function
- -. Smart Fresh Air Makes Setting temp lower 1°C than User set temperature for 3 hours from 2 hours before.