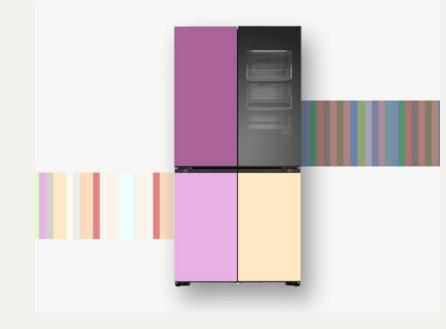

#### My Collection

Select the color to each door panel. You can make 174,724 combinations.

### Select the color to each door panel. You can make 174,724 combinations.

(RR 22 x RL 22 x FR 19 x FL 19)