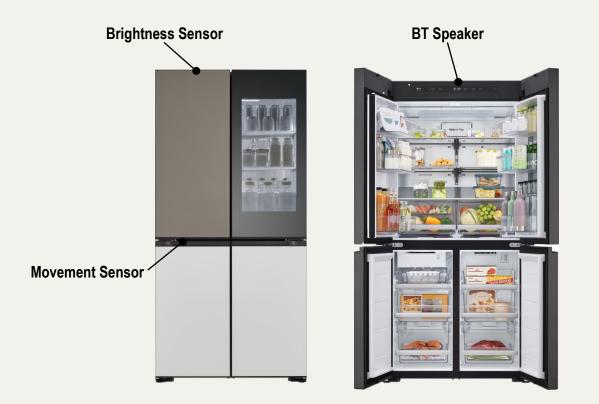

#### Welcome light

When you approach the refrigerator, the light turns on.

When the person approaches within 60cm (23"), the light turns on.

Dimming on for 1 sec  $\rightarrow$  On for 1 sec  $\rightarrow$ Dimming off for 1 sec  $\rightarrow$  Off for 1 sec  $\rightarrow$ Dimming on for 1 sec and continuously works during the selected time.

#### **Nighttime Mood light**

When it's dark near the refrigerator, a subtle mood light turns on when you approach

In the night(Lux 10%), when the person approaches within 60cm (23"), the bottom door light turns on Santorini color(brightness 70%)