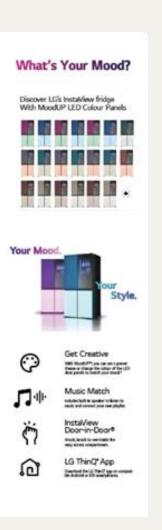

cally If the Refrigerator judges overload, it turns on the Power mode (otherwise turns on the Save mode) in that case Economic Care+ Changes Power mode to Save mode to save Energy.



Inverter Linear Compressor - Two Step Coil Control

← Economic Care<sup>+</sup>



#### Save Mode



Economic Care<sup>+</sup> finds the times when you use your refrigerator less often using your usage patterns during the past three weeks.

Save Mode allows more economical compressor movements centered right around your life style !

#### Power Mode



Power Mode turns on automatically during the times when you open your fridge more than usual.

This allows your fridge to minimize temp. rises by providing cold air powerfully around the times you start to open the fridge door.

### **Instore Display Rack**