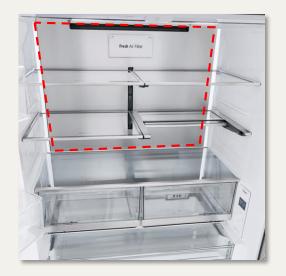

# **Pure N Fresh**

### Feel free from smells of various foods in refrigerator.

Pure N Fresh contains strong carbon filter and powerful fan that removes bad odors efficiently.