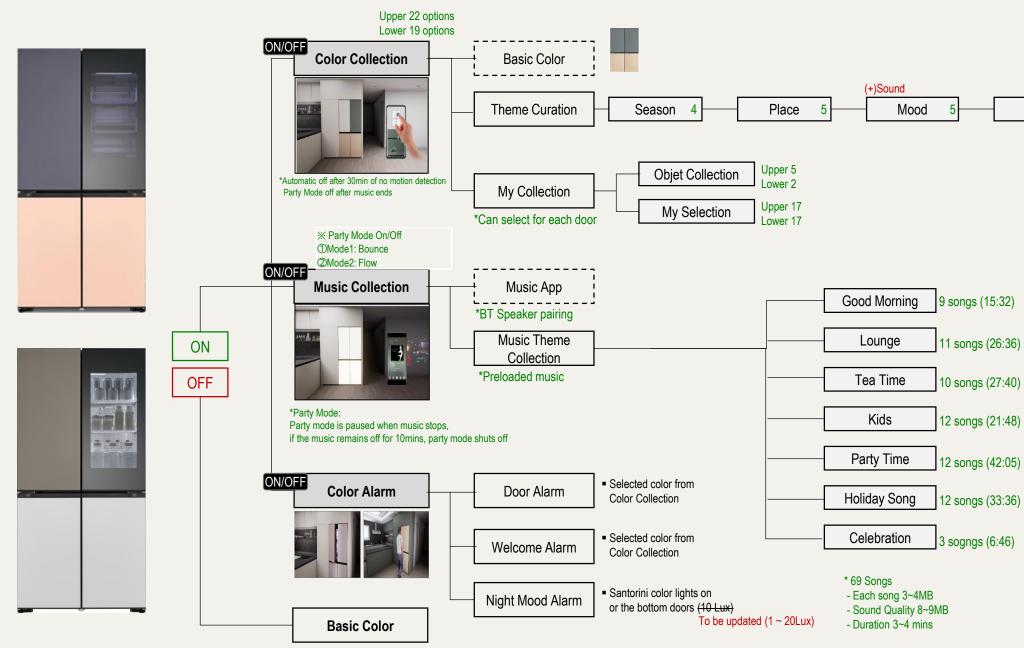

# **Color Collection**

### Let's change the color and mood with only one touch!

You can change the door color by ThinQ app without any change the panel of the door.

ex)

#### My Collection

Select the color to each door panel. You can make 174,724 combinations.

#### Theme Collection

Select the pre-setted theme color. There are 17 themes.

e

| x) | The primary color of the selected theme image is |            |               |         |  |  |  |  |
|----|--------------------------------------------------|------------|---------------|---------|--|--|--|--|
|    |                                                  | automatica | ally applied. |         |  |  |  |  |
|    | The                                              | me         | My Coll       | ection  |  |  |  |  |
|    | Season                                           | Place Hea  | aling Pop     | CAAS    |  |  |  |  |
|    | Dawn                                             | Sunset     | Rain          | Bonfire |  |  |  |  |
|    | Holiday                                          |            |               |         |  |  |  |  |

## **Color Collection - My Collection**

### Select the color to each door panel. You can make 174,724 combinations.

(RR 22 x RL 22 x FR 19 x FL 19)

### **Color Collection - Theme Collection**

#### Select the pre-setted theme color. There are 17 themes.

# **Music Collection**

### Add the mood with the music.

The MoodUP is an adjustable customization home appliance with a change the color and enjoyment audio-visual.

# Music Theme Collection Play the each theme music list ex) **Music Theme Collection** Morning Party Time Sona Favorite Music Connect to BT speaker of REF and play your own music list

#### Party Mode

When you play music through the REF speaker, the door shows Party mode

Bounce : The color & brightness are changed with music sound power  $\ensuremath{\mathsf{POP1}} \to \ensuremath{\mathsf{POP3}} \to \ensuremath{\mathsf{POP2}}$ 

Flow : The 4 color themes are flows in order Clay Mint  $\rightarrow$  Paris  $\rightarrow$  Waikiki  $\rightarrow$ Sunset

| ex) |   |        |  |  |          |      |    |
|-----|---|--------|--|--|----------|------|----|
|     |   |        |  |  |          |      |    |
|     |   | OFF    |  |  |          |      |    |
|     |   | Bounce |  |  |          |      |    |
|     | ~ | Flow   |  |  | .ife's ( | Good | ١. |
|     |   |        |  |  |          |      |    |

### **Music Collection - Party mode**

When you play music through the REF speaker, the door shows Party mode. There are 2 modes, Bounce mode and Flow mode.

# **Color Alarm**

#### **Door Open Alarm**

The color flashes when the door is open for a certain period of time

Sound Alarm :

- -. First alarm is after 60 seconds when the door opened
- -. After then every 30 seconds

Color Alarm :

- -. First alarm is after 60 seconds when the door opened
- -. After then blinking until door will be closed (maximum 5 mins)