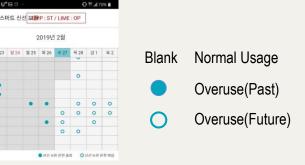

### Smart Fresh Air applies optimal food storage algorithm with usage pattern analysis

Smart Fresh Air minimizes inner temperature rises with the intensive cooling logic two hours before frequent door opening times of users, based on the accumulated data on an hourly, daily, and weekly basis.

- -.Learning by opening the refrigerator door for more than 30 seconds for the past 3 weeks. (setting the schedule for the overused section)
  - (1) 3Weeks Study. Door open time & frequency. temperature rise

- 2. Smart Fresh Air Function
- -. Smart Fresh Air Makes Setting temp lower 1°C than User set temperature for 3 hours from 2 hours before.