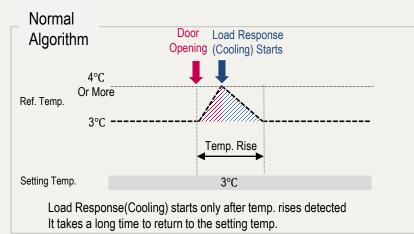

# **Surround Cooling**

### Door cooling especially help lower the door temperature fast.

It is difficult to maintain door temperature at the proper level continuously.

Door cooling supplies cold air directly and quickly from front vent to the door section and make items cool fast.