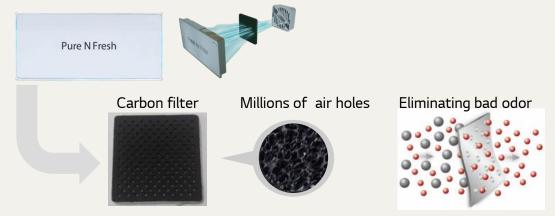

# **Pure N Fresh**

### Feel free from smells of various foods in refrigerator.

Pure N Fresh contains strong carbon filter and powerful fan that removes bad odors efficiently.

#### ① Fresh air circulation

*"Fresh air filtrated from Pure N Fresh is emitted to the all shelves from the air duct."* 

#### **②** Suction Fan

"Fan absorbs air with bad odor and removes odor efficiently."

#### ③ Carbon Filter

"Carbon filter adsorbs bad odor particles on its surface."