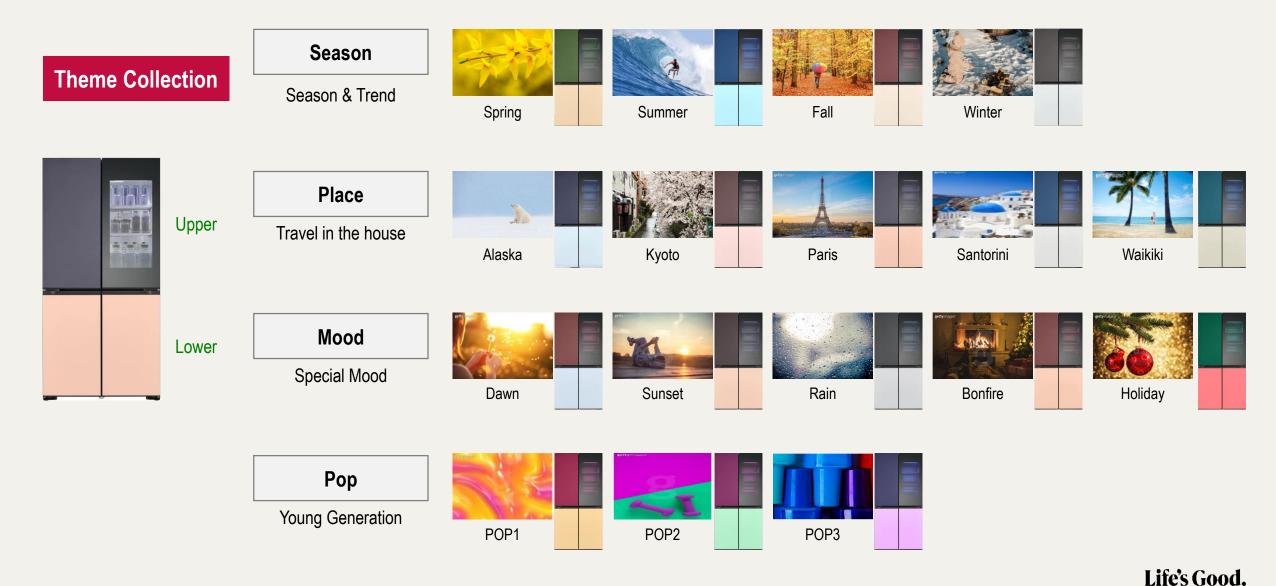

#### Theme Collection

Select the pre-setted theme color. There are 17 themes.

e

| x) | The primary color of the selected theme image is |            |               |         |  |  |  |  |
|----|--------------------------------------------------|------------|---------------|---------|--|--|--|--|
|    |                                                  | automatica | ally applied. |         |  |  |  |  |
|    | The                                              | me         | My Coll       | ection  |  |  |  |  |
|    | Season                                           | Place Hea  | aling Pop     | CAAS    |  |  |  |  |
|    | Dawn                                             | Sunset     | Rain          | Bonfire |  |  |  |  |
|    | Holiday                                          |            |               |         |  |  |  |  |

#### Select the pre-setted theme color. There are 17 themes.