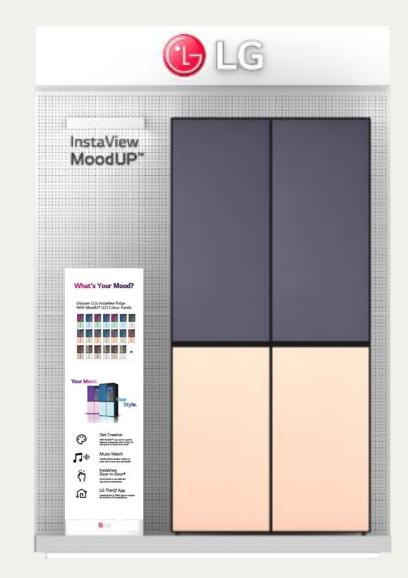

sically If the Refrigerator judges overload, it turns on the Power mode (otherwise turns on the Save mode) in that case Economic Care+ Changes Power mode to Save mode to save Energy.



Inverter Linear Compressor - Two Step Coil Control

← Economic Care<sup>+</sup>



#### Save Mode



Economic Care<sup>+</sup> finds the times when you use your refrigerator less often using your usage patterns during the past three weeks.

Save Mode allows more economical compressor movements centered right around your life style !

#### Power Mode



Power Mode turns on automatically during the times when you open your fridge more than usual.

This allows your fridge to minimize temp. rises by providing cold air powerfully around the times you start to open the fridge door.

### **Instore Display Rack**