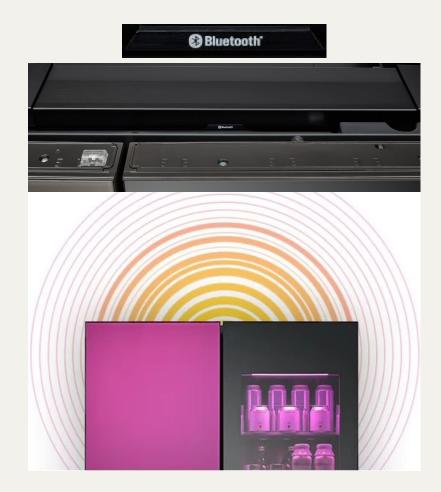

# **Music Collection**

### Add the mood with the music.

The MoodUP is an adjustable customization home appliance with a change the color and enjoyment audio-visual.

#### Party Mode

When you play music through the REF speaker, the door shows Party mode

Bounce : The color & brightness are changed with music sound power  $\ensuremath{\mathsf{POP1}} \to \ensuremath{\mathsf{POP3}} \to \ensuremath{\mathsf{POP2}}$ 