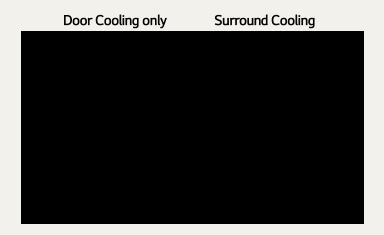

# **Surround Cooling**

### Surround Cooling = Door Cooling + Multi Air Flow

Cold air comes out from front vent by top ceiling duct and back by multi air flow air vents. Surround Cooling makes Cold air circulate all around corner of the fridge and keep food fresher for longer.

*Door Cooling, special air duct from the top makes inside cool fast & even!* 

### Door cooling especially help lower the door temperature fast.

It is difficult to maintain door temperature at the proper level continuously.

Door cooling supplies cold air directly and quickly from front vent to the door section and make items cool fast.