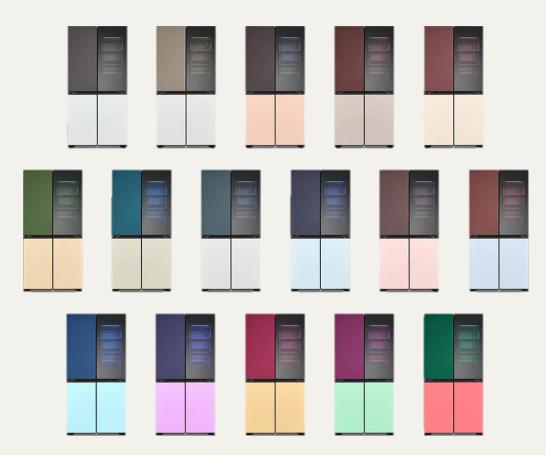

## **Color Collection - My Collection**

### Select the color to each door panel. You can make 174,724 combinations.

(RR 22 x RL 22 x FR 19 x FL 19)

### **Color Collection - Theme Collection**

#### Select the pre-setted theme color. There are 17 themes.