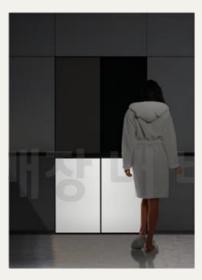

#### **Nighttime Mood light**

When it's dark near the refrigerator, a subtle mood light turns on when you approach

In the night(Lux 10%), when the person approaches within 60cm (23"), the bottom door light turns on Santorini color(brightness 70%)