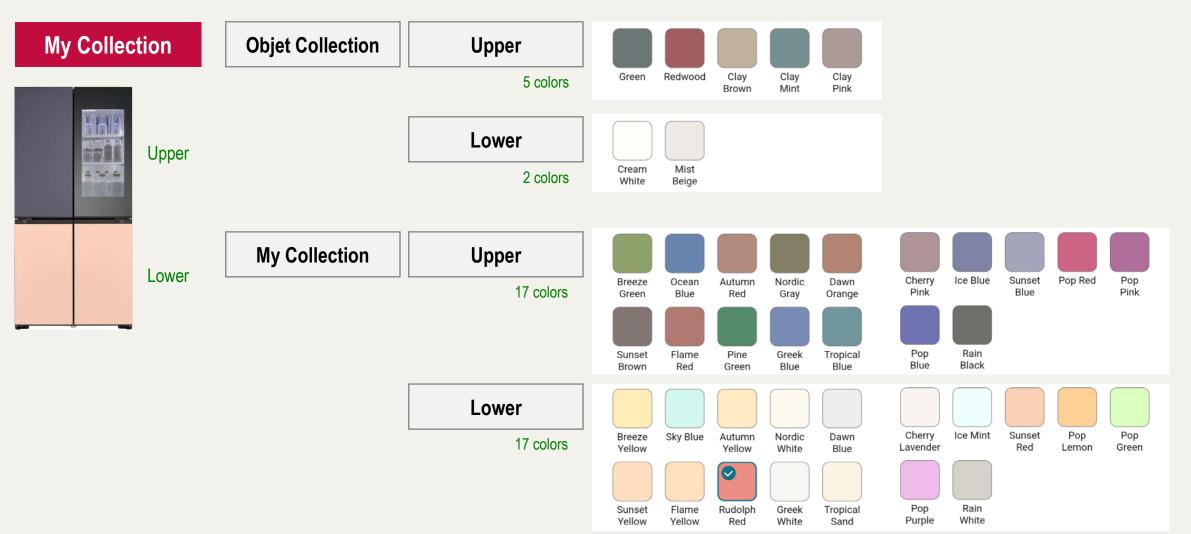

#### My Collection

Select the color to each door panel. You can make 174,724 combinations.

### Select the color to each door panel. You can make 174,724 combinations.

(RR 22 x RL 22 x FR 19 x FL 19)