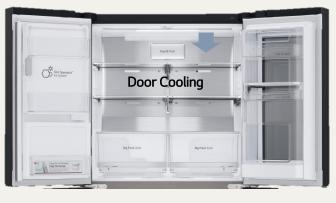

# **Surround Cooling**

### Surround Cooling = Door Cooling + Multi Air Flow

Cold air comes out from front vent by top ceiling duct and back by multi air flow air vents. Surround Cooling makes Cold air circulate all around corner of the fridge and keep food fresher for longer.

*Door Cooling, special air duct from the top makes inside cool fast & even!* 