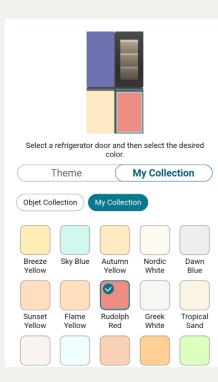

#### My Collection

Select the color to each door panel. You can make 174,724 combinations.

### Select the color to each door panel. You can make 174,724 combinations.

(RR 22 x RL 22 x FR 19 x FL 19)