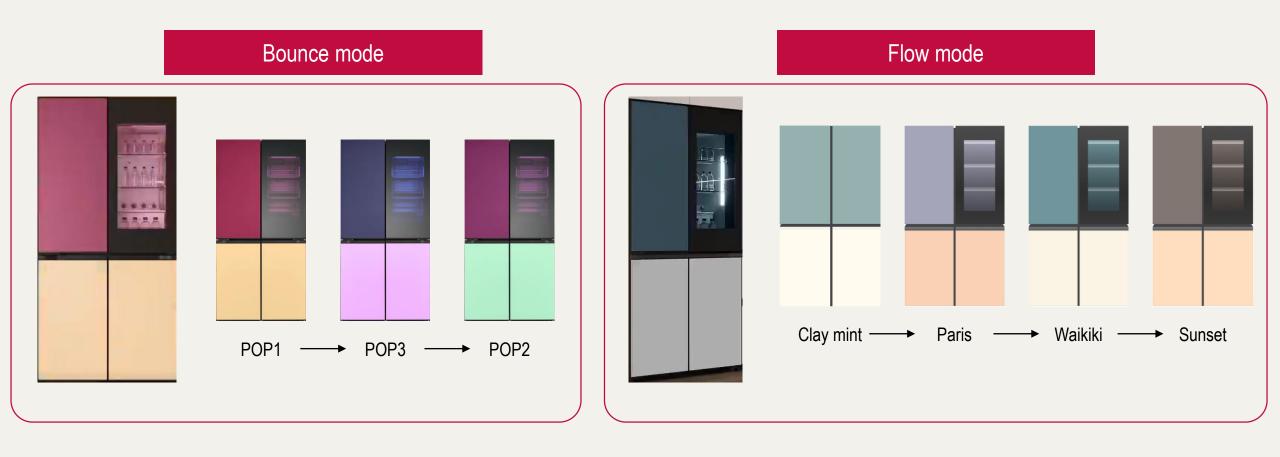

#### Party Mode

When you play music through the REF speaker, the door shows Party mode

Bounce : The color & brightness are changed with music sound power  $\ensuremath{\mathsf{POP1}} \to \ensuremath{\mathsf{POP3}} \to \ensuremath{\mathsf{POP2}}$ 

Flow : The 4 color themes are flows in order Clay Mint  $\rightarrow$  Paris  $\rightarrow$  Waikiki  $\rightarrow$ Sunset

| ex) |   |        |  |  |          |      |    |
|-----|---|--------|--|--|----------|------|----|
|     |   |        |  |  |          |      |    |
|     |   | OFF    |  |  |          |      |    |
|     |   | Bounce |  |  |          |      |    |
|     | ~ | Flow   |  |  | .ife's ( | Good | ١. |
|     |   |        |  |  |          |      |    |

### **Music Collection - Party mode**

When you play music through the REF speaker, the door shows Party mode. There are 2 modes, Bounce mode and Flow mode.