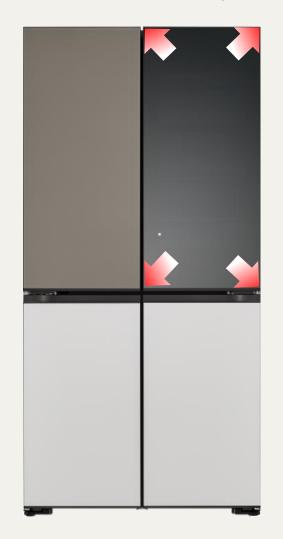

# **Color Collection**

### Let's change the color and mood with only one touch!

You can change the door color by ThinQ app without any change the panel of the door.

ex)

#### My Collection

Select the color to each door panel. You can make 174,724 combinations.