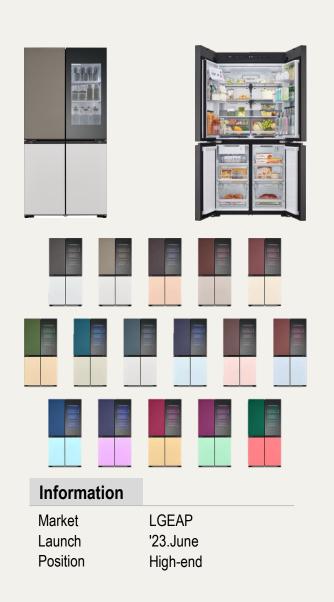

# **Specification**

Original Color when color mode is off Upper Door Color: Lux Grey Lower Door Color : Lux White

| Model                 |                  | MoodUP                                                   |  |  |  |
|-----------------------|------------------|----------------------------------------------------------|--|--|--|
| Dimension (WxHxD ,mm) |                  | 914 * 1865 * 705                                         |  |  |  |
| Capacity (Liter)      |                  | 617L (R:XX / F:XX, 617L)                                 |  |  |  |
|                       | Compressor       | Inverter Linear Compressor                               |  |  |  |
|                       | Energy           | 3 Star                                                   |  |  |  |
|                       | Finishing        | Color Changing Panel (Upper : 22 color / Lower 19 Color) |  |  |  |
|                       | Display          | Internal (Top)                                           |  |  |  |
| InstaView             |                  | O (InstaView only)                                       |  |  |  |
|                       | Cooling type     | Surround Cooling (Door Cooling+ & Multi Air Flow)        |  |  |  |
| REF                   | Air Filter       | Pure N Fresh                                             |  |  |  |
|                       | Extra Space      | O (2)                                                    |  |  |  |
|                       | Crisper          | O (2)                                                    |  |  |  |
|                       | Shelf            | 4 (Split, 1 Retractable Shelf)                           |  |  |  |
|                       | Door bin         | RL : 3 (big) / RR : 3(big)                               |  |  |  |
|                       | Decoration       | Metallic (Metal Fresh)                                   |  |  |  |
|                       | Door             | Swing Type                                               |  |  |  |
| FZR                   | Shelf            | 4 (drawer type)                                          |  |  |  |
| FZK                   | Crisper          | 2                                                        |  |  |  |
|                       | Door bin         | Х                                                        |  |  |  |
|                       | FRZ Ice maker    | Cubed(Manual)                                            |  |  |  |
| I&W                   | Indoor Ice maker | Х                                                        |  |  |  |
|                       | Dispenser        | Х                                                        |  |  |  |
|                       | W/Filter         | Х                                                        |  |  |  |
|                       | UVnano           | Х                                                        |  |  |  |
| Etc.                  | Smart            | Bluetooth Speaker                                        |  |  |  |

POP

3