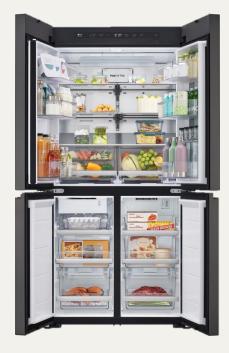

(brightness 70%)

### **InstaView**<sup>™</sup>

#### Knock twice & see inside without losing your cool

With two quick knocks on the sleek glass panel, see inside for your favorite snacks and beverages without opening the door, preventing cold air from escaping to help keep food fresher for longer.





## **Retractable Shelf**

### Store tall and bulky items with the retractable shelf.

The retractable shelf gives you double the height to store taller items.

By simply sliding it back, you can create more space for tall and bulky items like a wine bottle or large pot.





Max. height : 375mm Max. depth : 140mm

# **Pure N Fresh**

### Feel free from smells of various foods in refrigerator.

Pure N Fresh contains strong carbon filter and powerful fan that removes bad odors efficiently.



#### ① Fresh air circulation

*"Fresh air filtrated from Pure N Fresh is emitted to the all shelves from the air duct."* 



#### **②** Suction Fan

"Fan absorbs air with bad odor and removes odor efficiently."

#### ③ Carbon Filter

"Carbon filter adsorbs bad odor particles on its surface."

## **Flat & Metallic Decoration**

### Timeless metallic silver finish will elevate your kitchen's value.

Metallic decoration inside and out gives a feel of cool while adding a premium look.





Long-lasting beauty designed with maximized simplicity



#### Cool Guard+

Silver accents line the shelves and drawers to complete the interior's premium and elegant feel.

### **Extra Space**

#### Smart storage drawers built-in

Clever storage build into the fridge floor, provides additional space for c