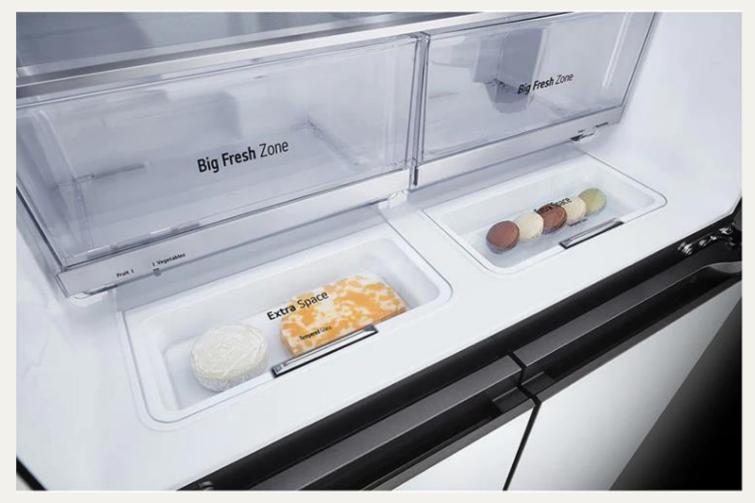

### **Extra Space**

#### Smart storage drawers built-in

Clever storage build into the fridge floor, provides additional space for convenient access to small items such as chocolate, eggs or cheese.