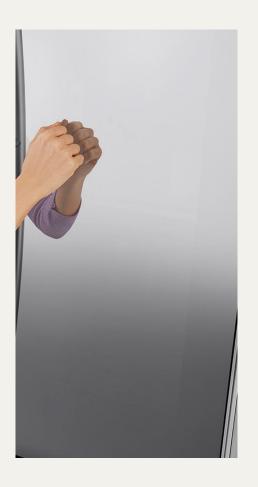

### **InstaView**<sup>™</sup>

#### Knock twice & see inside without losing your cool

With two quick knocks on the sleek glass panel, see inside for your favorite snacks and beverages without opening the door, preventing cold air from escaping to help keep food fresher for longer.