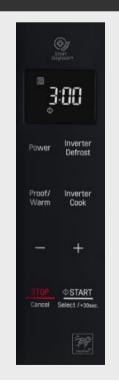

## **Control Panel**

√

| Options     |                       |
|-------------|-----------------------|
| Child Lock  | $\checkmark$          |
| Quick Start | $\checkmark$          |
|             | (30 Second Invervals) |

| Manual | Cook | Menu |
|--------|------|------|
|        |      |      |

Inverter Defrost

| 4                            |
|------------------------------|
| (Meat, Poultry, Fish, Bread) |

| Dimensions            |                       |
|-----------------------|-----------------------|
| Unit (W x D x H)      | 476mm x 370mm x 272mm |
| Packaging (W x D x H) | 550mm x 418mm x 295mm |
| Weight (Unit)         | 9kg                   |
|                       |                       |