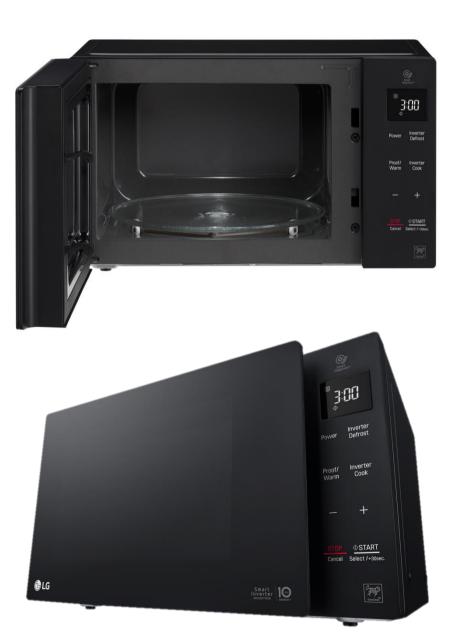

| Cavity         |                    |
|----------------|--------------------|
| Overall Volume | 23L                |
| Interior Type  | Easy Clean Coating |
|                | (Anti-Bacterial)   |
| Turntable Size | Ø 292mm            |
| Turntable Type | Glass              |
|                |                    |

## Powerful and Precise Cooking

| Design          |                               |
|-----------------|-------------------------------|
| Finish          | Black with Black Glass        |
| Door Type       | Side Swing with Pocket Handle |
| Controller Type | Touch Panel                   |
| Display         |                               |
| Туре            | White LED                     |
| Clock           | $\checkmark$                  |
| Time Remaining  | $\checkmark$                  |