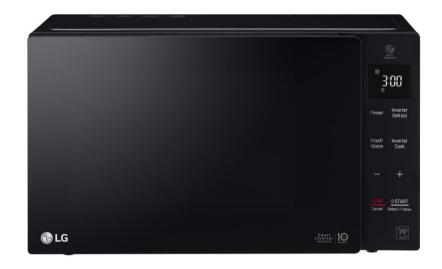

## Powerful and Precise Cooking

| Design          |                               |
|-----------------|-------------------------------|
| Finish          | Black with Black Glass        |
| Door Type       | Side Swing with Pocket Handle |
| Controller Type | Touch Panel                   |
| Display         |                               |
| Туре            | White LED                     |
| Clock           | $\checkmark$                  |
| Time Remaining  | $\checkmark$                  |

## **Control Panel**

√

| Options     |                       |
|-------------|-----------------------|
| Child Lock  | $\checkmark$          |
| Quick Start | $\checkmark$          |
|             | (30 Second Invervals) |