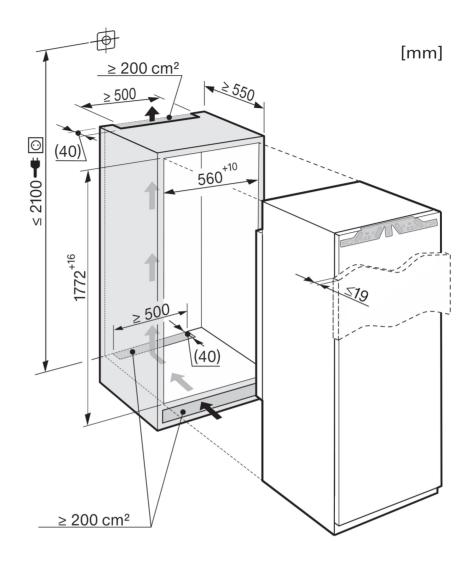

## KS 37422 iD

| Appliance category                                                |                         |
|-------------------------------------------------------------------|-------------------------|
|                                                                   |                         |
| Refrigerator                                                      |                         |
| Construction type                                                 |                         |
| Built-in appliance: integrated                                    | Displat/a/a             |
| Door hinge side/Convertible hinging/Can be installed side-by-side | Right/•/•               |
| Design  Design                                                    |                         |
| PerfectFresh Pro LED lighting                                     | = Electrical            |
| Refrigeration section lighting                                    | FlexiLight              |
| User convenience                                                  |                         |
| Freshness system                                                  |                         |
| ComfortClean/DynaCool                                             | •/•                     |
| SelfClose                                                         | _                       |
| SoftClose                                                         | •                       |
| Controls                                                          |                         |
| Operating concept                                                 | TouchControl            |
| Fridge compartment can be switched off                            |                         |
| SuperCool                                                         | •                       |
| No. of temperature zones                                          | 1                       |
| Sabbath mode                                                      | •                       |
| Fridge/Fridge section                                             |                         |
| Number of shelves/of which illuminated                            | 7/4                     |
| Chrome-plated metal bottle rack                                   | •                       |
| No. of vegetable drawers                                          | 2                       |
| No. of crisper drawers                                            | _                       |
| Full-width door shelves                                           | 3                       |
| Door rack for bottles                                             | 2                       |
| Efficiency and sustainability                                     |                         |
| Energy efficiency rating                                          | 4.5                     |
| Annual energy consumption (kWh/year)                              | 150                     |
| Safety                                                            |                         |
| Lock function                                                     | •                       |
| Audible door alarm/Audible temperature alarm                      | •/_                     |
| Optical door alarm/Optical temperature alarm                      | •/_                     |
| Technical data                                                    |                         |
| Niche dimensions in mm (W x H x D)                                | 560 x 1772 – 1788 x 550 |
| Maximum fridge/freezer section door-front weight in kg            | 26/-                    |
| Refrigerator zone/PerfectFresh zone/Freezer zone in I             | 331/–/–                 |
| Total gross volume (I)                                            | 331                     |
| Sound power in dB(A) re1pW                                        | 34                      |
| Voltage in V/Fuse rating in A/Current consumption in mA           | 220 – 240/10/1200       |
| Standard accessories                                              |                         |
| Butter dish/Egg tray                                              | •/•                     |