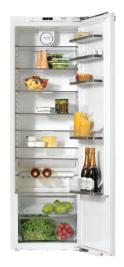

## KS 37422 iD

| Appliance category                                                |                         |
|-------------------------------------------------------------------|-------------------------|
|                                                                   |                         |
| Refrigerator                                                      |                         |
| Construction type                                                 |                         |
| Built-in appliance: integrated                                    | Displat/a/a             |
| Door hinge side/Convertible hinging/Can be installed side-by-side | Right/•/•               |
| Design  Design                                                    |                         |
| PerfectFresh Pro LED lighting                                     | = Electrical            |
| Refrigeration section lighting                                    | FlexiLight              |
| User convenience                                                  |                         |
| Freshness system                                                  |                         |
| ComfortClean/DynaCool                                             | •/•                     |
| SelfClose                                                         | _                       |
| SoftClose                                                         | •                       |
| Controls                                                          |                         |
| Operating concept                                                 | TouchControl            |
| Fridge compartment can be switched off                            |                         |
| SuperCool                                                         | •                       |
| No. of temperature zones                                          | 1                       |
| Sabbath mode                                                      | •                       |
| Fridge/Fridge section                                             |                         |
| Number of shelves/of which illuminated                            | 7/4                     |
| Chrome-plated metal bottle rack                                   | •                       |
| No. of vegetable drawers                                          | 2                       |
| No. of crisper drawers                                            | _                       |
| Full-width door shelves                                           | 3                       |
| Door rack for bottles                                             | 2                       |
| Efficiency and sustainability                                     |                         |
| Energy efficiency rating                                          | 4.5                     |
| Annual energy consumption (kWh/year)                              | 150                     |
| Safety                                                            |                         |
| Lock function                                                     | •                       |
| Audible door alarm/Audible temperature alarm                      | •/_                     |
| Optical door alarm/Optical temperature alarm                      | •/_                     |
| Technical data                                                    |                         |
| Niche dimensions in mm (W x H x D)                                | 560 x 1772 – 1788 x 550 |
| Maximum fridge/freezer section door-front weight in kg            | 26/-                    |
| Refrigerator zone/PerfectFresh zone/Freezer zone in I             | 331/–/–                 |
| Total gross volume (I)                                            | 331                     |
| Sound power in dB(A) re1pW                                        | 34                      |
| Voltage in V/Fuse rating in A/Current consumption in mA           | 220 – 240/10/1200       |
| Standard accessories                                              |                         |
| Butter dish/Egg tray                                              | •/•                     |