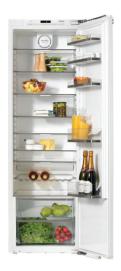

## KS 37422 iD

| Appliance category                                                |                         |
|-------------------------------------------------------------------|-------------------------|
|                                                                   |                         |
| Refrigerator                                                      |                         |
| Construction type                                                 |                         |
| Built-in appliance: integrated                                    | Displat/a/a             |
| Door hinge side/Convertible hinging/Can be installed side-by-side | Right/•/•               |
| Design  Design                                                    |                         |
| PerfectFresh Pro LED lighting                                     | = Electrical            |
| Refrigeration section lighting                                    | FlexiLight              |
| User convenience                                                  |                         |
| Freshness system                                                  |                         |
| ComfortClean/DynaCool                                             | •/•                     |
| SelfClose                                                         | _                       |
| SoftClose                                                         | •                       |
| Controls                                                          |                         |
| Operating concept                                                 | TouchControl            |
| Fridge compartment can be switched off                            |                         |
| SuperCool                                                         | •                       |
| No. of temperature zones                                          | 1                       |
| Sabbath mode                                                      | •                       |
| Fridge/Fridge section                                             |                         |
| Number of shelves/of which illuminated                            | 7/4                     |
| Chrome-plated metal bottle rack                                   | •                       |
| No. of vegetable drawers                                          | 2                       |
| No. of crisper drawers                                            | _                       |
| Full-width door shelves                                           | 3                       |
| Door rack for bottles                                             | 2                       |
| Efficiency and sustainability                                     |                         |
| Energy efficiency rating                                          | 4.5                     |
| Annual energy consumption (kWh/year)                              | 150                     |
| Safety                                                            |                         |
| Lock function                                                     | •                       |
| Audible door alarm/Audible temperature alarm                      | •/_                     |
| Optical door alarm/Optical temperature alarm                      | •/_                     |
| Technical data                                                    |                         |
| Niche dimensions in mm (W x H x D)                                | 560 x 1772 – 1788 x 550 |
| Maximum fridge/freezer section door-front weight in kg            | 26/-                    |
| Refrigerator zone/PerfectFresh zone/Freezer zone in I             | 331/–/–                 |
| Total gross volume (I)                                            | 331                     |
| Sound power in dB(A) re1pW                                        | 34                      |
| Voltage in V/Fuse rating in A/Current consumption in mA           | 220 – 240/10/1200       |
| Standard accessories                                              |                         |
| Butter dish/Egg tray                                              | •/•                     |