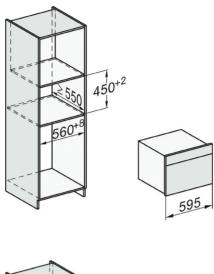

## M 7244 TC Gen 7000 Microwave

| Technical data                            |                                |
|-------------------------------------------|--------------------------------|
| Oven compartment volume in I              | 46                             |
| Door hinge                                | Bottom                         |
| Lighting                                  | 1 LED spot                     |
| Oven compartment height in cm             | 23.2                           |
| Turntable diameter in cm                  | 40.6                           |
| Electronically controlled microwave power | •                              |
| Power levels in W                         | 80/150/300/450/600/750/<br>900 |
| Grill power rating in W                   | 1500                           |
| Niche width in mm                         | 562-568                        |
| Niche height in mm                        | 450-452                        |
| Niche depth in mm                         | 550                            |
| Appliance width in mm                     | 595                            |
| Appliance height in mm                    | 456                            |
| Appliance depth in mm                     | 560                            |
| Ventilation independent of cabinetry      | •                              |
| Accessories supplied                      |                                |
| Grilling rack                             | 1                              |
| Gourmet plate                             | 1                              |