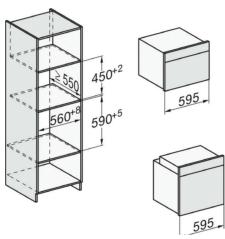

## M 7244 TC Gen 7000 Microwave

| Technical data                            |                                |
|-------------------------------------------|--------------------------------|
| Oven compartment volume in I              | 46                             |
| Door hinge                                | Bottom                         |
| Lighting                                  | 1 LED spot                     |
| Oven compartment height in cm             | 23.2                           |
| Turntable diameter in cm                  | 40.6                           |
| Electronically controlled microwave power | •                              |
| Power levels in W                         | 80/150/300/450/600/750/<br>900 |
| Grill power rating in W                   | 1500                           |
| Niche width in mm                         | 562-568                        |
| Niche height in mm                        | 450-452                        |
| Niche depth in mm                         | 550                            |
| Appliance width in mm                     | 595                            |
| Appliance height in mm                    | 456                            |
| Appliance depth in mm                     | 560                            |
| Ventilation independent of cabinetry      | •                              |
| Accessories supplied                      |                                |
| Grilling rack                             | 1                              |
| Gourmet plate                             | 1                              |