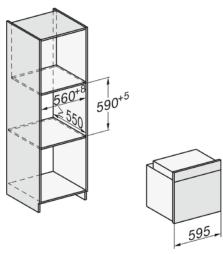

## H 2267-1 B 60 cm Oven

| Model and design                                               |                            |
|----------------------------------------------------------------|----------------------------|
| Built-in oven                                                  | •                          |
| Appliance colour                                               | Stainless Steel/CleanSteel |
| Retractable knobs                                              | •                          |
| Convenience features                                           |                            |
| Rapid heat-up                                                  | •                          |
| Operating modes                                                |                            |
| Defrost                                                        | •                          |
| Eco Fan plus                                                   |                            |
| Grill                                                          |                            |
| Fan plus                                                       | •                          |
| Intensive bake                                                 | •                          |
| Conventional heat                                              | •                          |
|                                                                |                            |
| Bottom heat                                                    |                            |
| Fan grill                                                      | •                          |
| User convenience                                               | · · ·                      |
| Display                                                        | EasyControl                |
| Time display                                                   | •                          |
| Minute minder                                                  |                            |
| Programmable end of cooking duration (not in grill mode)       | •                          |
| Programmable cooking duration (not in grill mode)              | •                          |
| Actual temperature display                                     | •                          |
| Desired temperature display                                    | •                          |
| Audible signal when desired temperature is reached             | •                          |
| Recommended temperature                                        | •                          |
| Individual settings                                            | •                          |
| Cleaning and care                                              |                            |
| Stainless steel front with CleanSteel finish                   | •                          |
| Oven compartment with PerfectClean and catalytically enamelled | •                          |
| rear liner                                                     | _                          |
| Hinged grill element                                           |                            |
| CleanGlass door                                                | •                          |
| Safety                                                         |                            |
| Appliance cooling system and touch-cool front                  |                            |
| Safety switch-off                                              |                            |
| System lock                                                    | •                          |
| Technical data                                                 |                            |
| Oven compartment volume in I                                   | 76                         |
| No. of shelf levels                                            | 5                          |
| Shelf level labelling                                          | •                          |
| Oven light                                                     | 1 halogen spot             |
| Temperature regulation in °C                                   | 30-250                     |
| Niche width in mm                                              | 560-568                    |
| Niche height in mm                                             | 590-595                    |
| Niche depth in mm                                              | 550                        |
| Appliance width in mm                                          | 554                        |
| Appliance height in mm                                         | 579                        |
| Appliance depth in mm                                          | 547                        |
| Accessories supplied                                           |                            |
| Baking tray with PerfectClean                                  | 1                          |
| Universal tray with PerfectClean                               | 1                          |
| Wire rack                                                      | 2                          |
| FlexiClip runners                                              | 1 pair                     |
| Removable side racks                                           | - <del></del>              |
| I IOI HOVADIA SICIA I ACVO                                     | 1 pair                     |