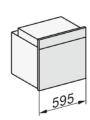

## H 2267-1 B 60 cm Oven

| Model and design                                               |                            |
|----------------------------------------------------------------|----------------------------|
| Built-in oven                                                  | •                          |
| Appliance colour                                               | Stainless Steel/CleanSteel |
| Retractable knobs                                              | •                          |
| Convenience features                                           |                            |
| Rapid heat-up                                                  | •                          |
| Operating modes                                                |                            |
| Defrost                                                        | •                          |
| Eco Fan plus                                                   |                            |
| Grill                                                          |                            |
| Fan plus                                                       | •                          |
| Intensive bake                                                 | •                          |
| Conventional heat                                              | •                          |
|                                                                |                            |
| Bottom heat                                                    |                            |
| Fan grill                                                      | •                          |
| User convenience                                               | · · ·                      |
| Display                                                        | EasyControl                |
| Time display                                                   | •                          |
| Minute minder                                                  |                            |
| Programmable end of cooking duration (not in grill mode)       | •                          |
| Programmable cooking duration (not in grill mode)              | •                          |
| Actual temperature display                                     | •                          |
| Desired temperature display                                    | •                          |
| Audible signal when desired temperature is reached             | •                          |
| Recommended temperature                                        | •                          |
| Individual settings                                            | •                          |
| Cleaning and care                                              |                            |
| Stainless steel front with CleanSteel finish                   | •                          |
| Oven compartment with PerfectClean and catalytically enamelled | •                          |
| rear liner                                                     | _                          |
| Hinged grill element                                           |                            |
| CleanGlass door                                                | •                          |
| Safety                                                         |                            |
| Appliance cooling system and touch-cool front                  |                            |
| Safety switch-off                                              |                            |
| System lock                                                    | •                          |
| Technical data                                                 |                            |
| Oven compartment volume in I                                   | 76                         |
| No. of shelf levels                                            | 5                          |
| Shelf level labelling                                          | •                          |
| Oven light                                                     | 1 halogen spot             |
| Temperature regulation in °C                                   | 30-250                     |
| Niche width in mm                                              | 560-568                    |
| Niche height in mm                                             | 590-595                    |
| Niche depth in mm                                              | 550                        |
| Appliance width in mm                                          | 554                        |
| Appliance height in mm                                         | 579                        |
| Appliance depth in mm                                          | 547                        |
| Accessories supplied                                           |                            |
| Baking tray with PerfectClean                                  | 1                          |
| Universal tray with PerfectClean                               | 1                          |
| Wire rack                                                      | 2                          |
| FlexiClip runners                                              | 1 pair                     |
| Removable side racks                                           | - <del></del>              |
| I IOI HOVADIA SICIA I ACVO                                     | 1 pair                     |