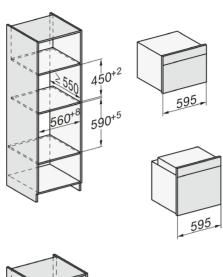

## H 2267-1 B 60 cm Oven

| Model and design                                               |                            |
|----------------------------------------------------------------|----------------------------|
| Built-in oven                                                  | •                          |
| Appliance colour                                               | Stainless Steel/CleanSteel |
| Retractable knobs                                              | •                          |
| Convenience features                                           |                            |
| Rapid heat-up                                                  | •                          |
| Operating modes                                                |                            |
| Defrost                                                        | •                          |
| Eco Fan plus                                                   |                            |
| Grill                                                          |                            |
| Fan plus                                                       | •                          |
| Intensive bake                                                 | •                          |
| Conventional heat                                              | •                          |
|                                                                |                            |
| Bottom heat                                                    |                            |
| Fan grill                                                      | •                          |
| User convenience                                               | · · ·                      |
| Display                                                        | EasyControl                |
| Time display                                                   | •                          |
| Minute minder                                                  |                            |
| Programmable end of cooking duration (not in grill mode)       | •                          |
| Programmable cooking duration (not in grill mode)              | •                          |
| Actual temperature display                                     | •                          |
| Desired temperature display                                    | •                          |
| Audible signal when desired temperature is reached             | •                          |
| Recommended temperature                                        | •                          |
| Individual settings                                            | •                          |
| Cleaning and care                                              |                            |
| Stainless steel front with CleanSteel finish                   | •                          |
| Oven compartment with PerfectClean and catalytically enamelled | •                          |
| rear liner                                                     | _                          |
| Hinged grill element                                           |                            |
| CleanGlass door                                                | •                          |
| Safety                                                         |                            |
| Appliance cooling system and touch-cool front                  |                            |
| Safety switch-off                                              |                            |
| System lock                                                    | •                          |
| Technical data                                                 |                            |
| Oven compartment volume in I                                   | 76                         |
| No. of shelf levels                                            | 5                          |
| Shelf level labelling                                          | •                          |
| Oven light                                                     | 1 halogen spot             |
| Temperature regulation in °C                                   | 30-250                     |
| Niche width in mm                                              | 560-568                    |
| Niche height in mm                                             | 590-595                    |
| Niche depth in mm                                              | 550                        |
| Appliance width in mm                                          | 554                        |
| Appliance height in mm                                         | 579                        |
| Appliance depth in mm                                          | 547                        |
| Accessories supplied                                           |                            |
| Baking tray with PerfectClean                                  | 1                          |
| Universal tray with PerfectClean                               | 1                          |
| Wire rack                                                      | 2                          |
| FlexiClip runners                                              | 1 pair                     |
| Removable side racks                                           | - <del></del>              |
| I IOI HOVADIA SICIA I ACVO                                     | 1 pair                     |