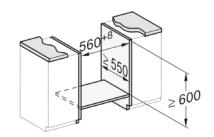

## H 2267-1 B 60 cm Oven

| Model and design                                               |                            |
|----------------------------------------------------------------|----------------------------|
| Built-in oven                                                  | •                          |
| Appliance colour                                               | Stainless Steel/CleanSteel |
| Retractable knobs                                              | •                          |
| Convenience features                                           |                            |
| Rapid heat-up                                                  | •                          |
| Operating modes                                                |                            |
| Defrost                                                        | •                          |
| Eco Fan plus                                                   |                            |
| Grill                                                          |                            |
| Fan plus                                                       | •                          |
| Intensive bake                                                 | •                          |
| Conventional heat                                              | •                          |
|                                                                |                            |
| Bottom heat                                                    |                            |
| Fan grill                                                      | •                          |
| User convenience                                               | · · ·                      |
| Display                                                        | EasyControl                |
| Time display                                                   | •                          |
| Minute minder                                                  |                            |
| Programmable end of cooking duration (not in grill mode)       | •                          |
| Programmable cooking duration (not in grill mode)              | •                          |
| Actual temperature display                                     | •                          |
| Desired temperature display                                    | •                          |
| Audible signal when desired temperature is reached             | •                          |
| Recommended temperature                                        | •                          |
| Individual settings                                            | •                          |
| Cleaning and care                                              |                            |
| Stainless steel front with CleanSteel finish                   | •                          |
| Oven compartment with PerfectClean and catalytically enamelled | •                          |
| rear liner                                                     | _                          |
| Hinged grill element                                           |                            |
| CleanGlass door                                                | •                          |
| Safety                                                         |                            |
| Appliance cooling system and touch-cool front                  |                            |
| Safety switch-off                                              |                            |
| System lock                                                    | •                          |
| Technical data                                                 |                            |
| Oven compartment volume in I                                   | 76                         |
| No. of shelf levels                                            | 5                          |
| Shelf level labelling                                          | •                          |
| Oven light                                                     | 1 halogen spot             |
| Temperature regulation in °C                                   | 30-250                     |
| Niche width in mm                                              | 560-568                    |
| Niche height in mm                                             | 590-595                    |
| Niche depth in mm                                              | 550                        |
| Appliance width in mm                                          | 554                        |
| Appliance height in mm                                         | 579                        |
| Appliance depth in mm                                          | 547                        |
| Accessories supplied                                           |                            |
| Baking tray with PerfectClean                                  | 1                          |
| Universal tray with PerfectClean                               | 1                          |
| Wire rack                                                      | 2                          |
| FlexiClip runners                                              | 1 pair                     |
| Removable side racks                                           | - <del></del>              |
| I IOI HOVADIA SICIA I ACVO                                     | 1 pair                     |