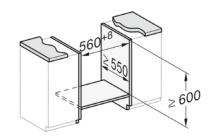

## H 7260 BP 60 cm Oven

| Technical data                         |                |
|----------------------------------------|----------------|
| Oven compartment volume in I           | 76             |
| No. of shelf levels                    | 5              |
| Shelf level labelling                  | •              |
| Oven light                             | 1 halogen spot |
| Temperature regulation in °C           | 30-300         |
| Niche width in mm                      | 560-568        |
| Niche height in mm                     | 590-595        |
| Niche depth in mm                      | 550            |
| Appliance width in mm                  | 554            |
| Appliance height in mm                 | 579            |
| Appliance depth in mm                  | 547            |
| Accessories supplied                   |                |
| Baking tray with PerfectClean          | 1              |
| Universal tray with PerfectClean       | 1              |
| Grilling and roasting insert           | 1              |
| Wire rack with PerfectClean            | 2              |
| FlexiClip runners                      | 1 pair         |
| Removable side racks with PerfectClean | <br>1 pair     |