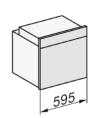

## H 7260 BP 60 cm Oven

| Technical data                         |                |
|----------------------------------------|----------------|
| Oven compartment volume in I           | 76             |
| No. of shelf levels                    | 5              |
| Shelf level labelling                  | •              |
| Oven light                             | 1 halogen spot |
| Temperature regulation in °C           | 30-300         |
| Niche width in mm                      | 560-568        |
| Niche height in mm                     | 590-595        |
| Niche depth in mm                      | 550            |
| Appliance width in mm                  | 554            |
| Appliance height in mm                 | 579            |
| Appliance depth in mm                  | 547            |
| Accessories supplied                   |                |
| Baking tray with PerfectClean          | 1              |
| Universal tray with PerfectClean       | 1              |
| Grilling and roasting insert           | 1              |
| Wire rack with PerfectClean            | 2              |
| FlexiClip runners                      | 1 pair         |
| Removable side racks with PerfectClean | <br>1 pair     |