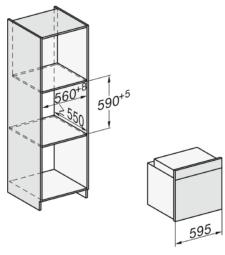

## H 7260 BP 60 cm Oven

| Technical data                         |                |
|----------------------------------------|----------------|
| Oven compartment volume in I           | 76             |
| No. of shelf levels                    | 5              |
| Shelf level labelling                  | •              |
| Oven light                             | 1 halogen spot |
| Temperature regulation in °C           | 30-300         |
| Niche width in mm                      | 560-568        |
| Niche height in mm                     | 590-595        |
| Niche depth in mm                      | 550            |
| Appliance width in mm                  | 554            |
| Appliance height in mm                 | 579            |
| Appliance depth in mm                  | 547            |
| Accessories supplied                   |                |
| Baking tray with PerfectClean          | 1              |
| Universal tray with PerfectClean       | 1              |
| Grilling and roasting insert           | 1              |
| Wire rack with PerfectClean            | 2              |
| FlexiClip runners                      | 1 pair         |
| Removable side racks with PerfectClean | <br>1 pair     |