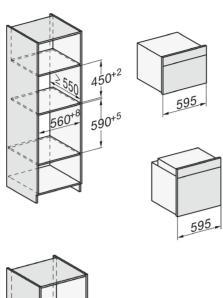

## H 7260 BP 60 cm Oven

| Technical data                         |                |
|----------------------------------------|----------------|
| Oven compartment volume in I           | 76             |
| No. of shelf levels                    | 5              |
| Shelf level labelling                  | •              |
| Oven light                             | 1 halogen spot |
| Temperature regulation in °C           | 30-300         |
| Niche width in mm                      | 560-568        |
| Niche height in mm                     | 590-595        |
| Niche depth in mm                      | 550            |
| Appliance width in mm                  | 554            |
| Appliance height in mm                 | 579            |
| Appliance depth in mm                  | 547            |
| Accessories supplied                   |                |
| Baking tray with PerfectClean          | 1              |
| Universal tray with PerfectClean       | 1              |
| Grilling and roasting insert           | 1              |
| Wire rack with PerfectClean            | 2              |
| FlexiClip runners                      | 1 pair         |
| Removable side racks with PerfectClean | <br>1 pair     |