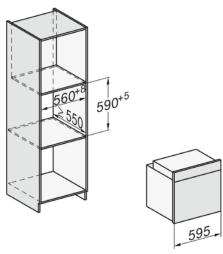

## H 2267-1 BP 60 cm Oven

| Model and design                                   |                            |
|----------------------------------------------------|----------------------------|
| Built-in oven                                      | •                          |
| Appliance colour                                   | Stainless Steel/CleanSteel |
| Retractable knobs                                  | •                          |
| Convenience features                               |                            |
| Rapid heat-up                                      | •                          |
|                                                    |                            |
| Operating modes                                    | •                          |
| Eco Fan plus                                       |                            |
| Grill Fan alua                                     |                            |
| Fan plus                                           | •                          |
| Intensive bake                                     | <u>•</u>                   |
| Conventional heat                                  |                            |
| Bottom heat                                        |                            |
| Fan grill                                          | •                          |
| User convenience                                   |                            |
| Display                                            | EasyControl                |
| Time display                                       | •                          |
| Minute minder                                      | •                          |
| Programmable end of cooking duration               | •                          |
| Programmable cooking duration                      | •                          |
| Actual temperature display                         | •                          |
| Desired temperature display                        | •                          |
| Audible signal when desired temperature is reached | •                          |
| Recommended temperature                            | •                          |
| Individual settings                                | •                          |
| Cleaning and care                                  |                            |
| Stainless steel front with CleanSteel finish       | •                          |
| Pyrolytic self-cleaning                            | •                          |
| Unheated catalyser                                 | •                          |
| Hinged grill element                               | •                          |
| CleanGlass door                                    | •                          |
| Safety                                             |                            |
| Appliance cooling system and touch-cool front      | •                          |
| Safety switch-off                                  | •                          |
| System lock                                        | •                          |
| Door lock during pyrolytic cleaning                |                            |
| Technical data                                     |                            |
| Oven compartment volume in I                       | 76                         |
| No. of shelf levels                                |                            |
| Shelf level labelling                              | •                          |
| <u> </u>                                           |                            |
| Oven light                                         | 1 halogen spot             |
| Temperature regulation in °C                       | 30-250                     |
| Niche width in mm                                  | 560-568                    |
| Niche height in mm                                 | 590-595                    |
| Niche depth in mm                                  | 550                        |
| Appliance width in mm                              | 554                        |
| Appliance height in mm                             | 579                        |
| Appliance depth in mm                              | 547                        |
| Accessories supplied                               |                            |
| Baking tray with PerfectClean                      | 1                          |
| Universal tray with PerfectClean                   | 1                          |
| Wire rack                                          | 2                          |
| FlexiClip runners                                  | 1 pair                     |
| Removable side racks                               | 1 pair                     |
|                                                    |                            |