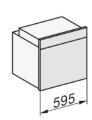

## H 2267-1 BP 60 cm Oven

| Model and design                                   |                            |
|----------------------------------------------------|----------------------------|
| Built-in oven                                      | •                          |
| Appliance colour                                   | Stainless Steel/CleanSteel |
| Retractable knobs                                  | •                          |
| Convenience features                               |                            |
| Rapid heat-up                                      | •                          |
|                                                    |                            |
| Operating modes                                    | •                          |
| Eco Fan plus                                       |                            |
| Grill Fan alua                                     |                            |
| Fan plus                                           | •                          |
| Intensive bake                                     | <u>•</u>                   |
| Conventional heat                                  |                            |
| Bottom heat                                        |                            |
| Fan grill                                          | •                          |
| User convenience                                   |                            |
| Display                                            | EasyControl                |
| Time display                                       | •                          |
| Minute minder                                      | •                          |
| Programmable end of cooking duration               | •                          |
| Programmable cooking duration                      | •                          |
| Actual temperature display                         | •                          |
| Desired temperature display                        | •                          |
| Audible signal when desired temperature is reached | •                          |
| Recommended temperature                            | •                          |
| Individual settings                                | •                          |
| Cleaning and care                                  |                            |
| Stainless steel front with CleanSteel finish       | •                          |
| Pyrolytic self-cleaning                            | •                          |
| Unheated catalyser                                 | •                          |
| Hinged grill element                               | •                          |
| CleanGlass door                                    | •                          |
| Safety                                             |                            |
| Appliance cooling system and touch-cool front      | •                          |
| Safety switch-off                                  | •                          |
| System lock                                        | •                          |
| Door lock during pyrolytic cleaning                |                            |
| Technical data                                     |                            |
| Oven compartment volume in I                       | 76                         |
| No. of shelf levels                                |                            |
| Shelf level labelling                              | •                          |
| <u> </u>                                           |                            |
| Oven light                                         | 1 halogen spot             |
| Temperature regulation in °C                       | 30-250                     |
| Niche width in mm                                  | 560-568                    |
| Niche height in mm                                 | 590-595                    |
| Niche depth in mm                                  | 550                        |
| Appliance width in mm                              | 554                        |
| Appliance height in mm                             | 579                        |
| Appliance depth in mm                              | 547                        |
| Accessories supplied                               |                            |
| Baking tray with PerfectClean                      | 1                          |
| Universal tray with PerfectClean                   | 1                          |
| Wire rack                                          | 2                          |
| FlexiClip runners                                  | 1 pair                     |
| Removable side racks                               | 1 pair                     |
|                                                    |                            |