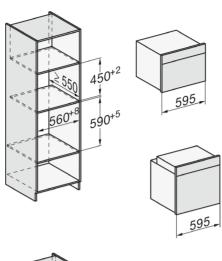

## H 2267-1 BP 60 cm Oven

| Model and design                                   |                            |
|----------------------------------------------------|----------------------------|
| Built-in oven                                      | •                          |
| Appliance colour                                   | Stainless Steel/CleanSteel |
| Retractable knobs                                  | •                          |
| Convenience features                               |                            |
| Rapid heat-up                                      | •                          |
|                                                    |                            |
| Operating modes                                    | •                          |
| Eco Fan plus                                       |                            |
| Grill Fan alua                                     |                            |
| Fan plus                                           | •                          |
| Intensive bake                                     | <u>•</u>                   |
| Conventional heat                                  |                            |
| Bottom heat                                        |                            |
| Fan grill                                          | •                          |
| User convenience                                   |                            |
| Display                                            | EasyControl                |
| Time display                                       | •                          |
| Minute minder                                      | •                          |
| Programmable end of cooking duration               | •                          |
| Programmable cooking duration                      | •                          |
| Actual temperature display                         | •                          |
| Desired temperature display                        | •                          |
| Audible signal when desired temperature is reached | •                          |
| Recommended temperature                            | •                          |
| Individual settings                                | •                          |
| Cleaning and care                                  |                            |
| Stainless steel front with CleanSteel finish       | •                          |
| Pyrolytic self-cleaning                            | •                          |
| Unheated catalyser                                 | •                          |
| Hinged grill element                               | •                          |
| CleanGlass door                                    | •                          |
| Safety                                             |                            |
| Appliance cooling system and touch-cool front      | •                          |
| Safety switch-off                                  | •                          |
| System lock                                        | •                          |
| Door lock during pyrolytic cleaning                |                            |
| Technical data                                     |                            |
| Oven compartment volume in I                       | 76                         |
| No. of shelf levels                                |                            |
| Shelf level labelling                              | •                          |
| <u> </u>                                           |                            |
| Oven light                                         | 1 halogen spot             |
| Temperature regulation in °C                       | 30-250                     |
| Niche width in mm                                  | 560-568                    |
| Niche height in mm                                 | 590-595                    |
| Niche depth in mm                                  | 550                        |
| Appliance width in mm                              | 554                        |
| Appliance height in mm                             | 579                        |
| Appliance depth in mm                              | 547                        |
| Accessories supplied                               |                            |
| Baking tray with PerfectClean                      | 1                          |
| Universal tray with PerfectClean                   | 1                          |
| Wire rack                                          | 2                          |
| FlexiClip runners                                  | 1 pair                     |
| Removable side racks                               | 1 pair                     |
|                                                    |                            |