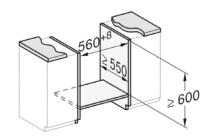

## H 2267-1 BP 60 cm Oven

| Model and design                                   |                            |
|----------------------------------------------------|----------------------------|
| Built-in oven                                      | •                          |
| Appliance colour                                   | Stainless Steel/CleanSteel |
| Retractable knobs                                  | •                          |
| Convenience features                               |                            |
| Rapid heat-up                                      | •                          |
|                                                    |                            |
| Operating modes                                    | •                          |
| Eco Fan plus                                       |                            |
| Grill Fan alua                                     |                            |
| Fan plus                                           | •                          |
| Intensive bake                                     | <u>•</u>                   |
| Conventional heat                                  |                            |
| Bottom heat                                        |                            |
| Fan grill                                          | •                          |
| User convenience                                   |                            |
| Display                                            | EasyControl                |
| Time display                                       | •                          |
| Minute minder                                      | •                          |
| Programmable end of cooking duration               | •                          |
| Programmable cooking duration                      | •                          |
| Actual temperature display                         | •                          |
| Desired temperature display                        | •                          |
| Audible signal when desired temperature is reached | •                          |
| Recommended temperature                            | •                          |
| Individual settings                                | •                          |
| Cleaning and care                                  |                            |
| Stainless steel front with CleanSteel finish       | •                          |
| Pyrolytic self-cleaning                            | •                          |
| Unheated catalyser                                 | •                          |
| Hinged grill element                               | •                          |
| CleanGlass door                                    | •                          |
| Safety                                             |                            |
| Appliance cooling system and touch-cool front      | •                          |
| Safety switch-off                                  | •                          |
| System lock                                        | •                          |
| Door lock during pyrolytic cleaning                |                            |
| Technical data                                     |                            |
| Oven compartment volume in I                       | 76                         |
| No. of shelf levels                                |                            |
| Shelf level labelling                              | •                          |
| <u> </u>                                           |                            |
| Oven light                                         | 1 halogen spot             |
| Temperature regulation in °C                       | 30-250                     |
| Niche width in mm                                  | 560-568                    |
| Niche height in mm                                 | 590-595                    |
| Niche depth in mm                                  | 550                        |
| Appliance width in mm                              | 554                        |
| Appliance height in mm                             | 579                        |
| Appliance depth in mm                              | 547                        |
| Accessories supplied                               |                            |
| Baking tray with PerfectClean                      | 1                          |
| Universal tray with PerfectClean                   | 1                          |
| Wire rack                                          | 2                          |
| FlexiClip runners                                  | 1 pair                     |
| Removable side racks                               | 1 pair                     |
|                                                    |                            |