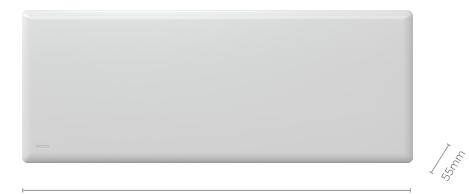

## 1.5kW Panel Heater with Timer & Castors

400mm

1025mm

Norwegian Design

Overheat safety cut-out

ty Castors included

7 Day timer

| Model No.                        | NTL4T15-FS40              |
|----------------------------------|---------------------------|
| Heating capacity                 | 1.5kW                     |
| Recommended room size            | 15m2                      |
| Thermostat                       | Electronic (±0.2°C)       |
| Room temperature                 | Push button 7-30°C        |
| Colour                           | White (RAL 9016)          |
| Silent performance               | Y                         |
| Child lock                       | Y                         |
| 7 Day timer                      | Y                         |
| Portable                         | Y - castors included      |
| Wall Mountable                   | Y                         |
| IP Rating                        | IP24                      |
| Energy Control System compatible | Y                         |
| Weight (net)                     | 5.8kg                     |
| Product dimensions (w x d x h)   | 1025 x 55 x 400mm         |
| Domestic warranty                | Limited lifetime warranty |
| EAN                              | 9420033213979             |