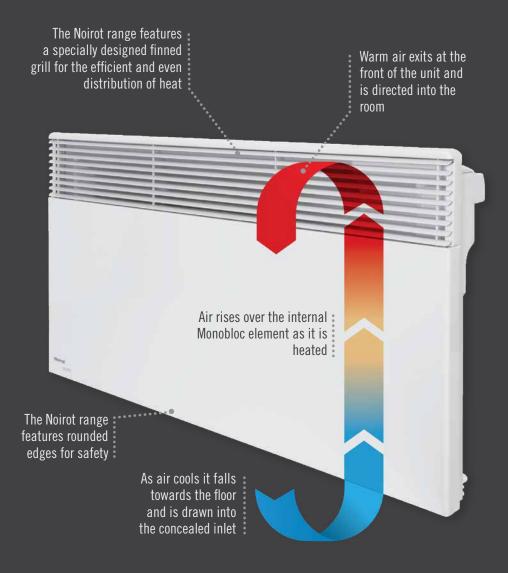

### Convection, not convention

The Noirot Spot Plus range takes advantage of the natural process of convection to make heating your home efficient, effective and totally silent.

**Capa**Connect

The revolutionary **Monobloc heating element** is **totally silent** and the **non-expanding front panel** means **no rattles or creaks** whilst you're keeping warm.

Every Noirot panel heater is fitted with a precision thermostat that even after years of functioning maintains the desired temperature within 0.1 degree Celsius, which ultimately leads to reducing your heating costs.

Installing Noirot panel heaters is easy and the fittings are unobtrusive. A one piece bracket hidden behind the heater simply clicks in, making removal and cleaning easy. There is also the option of placing your heater on castors, so you can move your Noirot panel heater to wherever you need it the most.