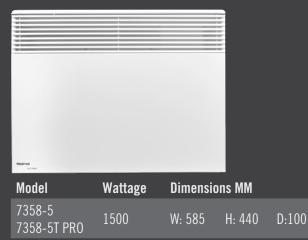

| MODEL                 | SIZE  | APPROX RUN COST<br>Per hour | ROOM<br>SIZE      | ROOM STYLE                                     |
|-----------------------|-------|-----------------------------|-------------------|------------------------------------------------|
| 7358-3<br>7358-3T PRO | 1000W | 15 Cents                    | 10 m <sup>2</sup> | Single Bedrooms, Ensuites, Bathrooms & Studies |
| 7358-5<br>7358-5T PRO | 1500W | 22.5 Cents                  | 15 m²             | Double Bedrooms, Bathrooms & Home Office       |
| 7358-7<br>7358-7T PRO | 2000W | 30 Cents                    | 20 m <sup>2</sup> | Larger Bedrooms, Living, & Dining Areas        |
| 7358-8<br>7358-8T PRO | 2400W | 36 Cents                    | 24 m <sup>2</sup> | Larger Living Areas & Hallways                 |