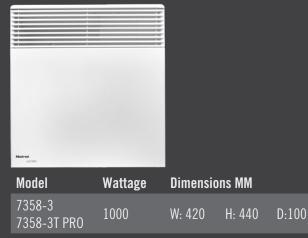

| MODEL                 | SIZE  | APPROX RUN COST<br>Per hour | ROOM<br>SIZE      | ROOM STYLE                                     |
|-----------------------|-------|-----------------------------|-------------------|------------------------------------------------|
| 7358-3<br>7358-3T PRO | 1000W | 15 Cents                    | 10 m <sup>2</sup> | Single Bedrooms, Ensuites, Bathrooms & Studies |
| 7358-5<br>7358-5T PRO | 1500W | 22.5 Cents                  | 15 m²             | Double Bedrooms, Bathrooms & Home Office       |
| 7358-7<br>7358-7T PRO | 2000W | 30 Cents                    | 20 m <sup>2</sup> | Larger Bedrooms, Living, & Dining Areas        |
| 7358-8<br>7358-8T PRO | 2400W | 36 Cents                    | 24 m <sup>2</sup> | Larger Living Areas & Hallways                 |