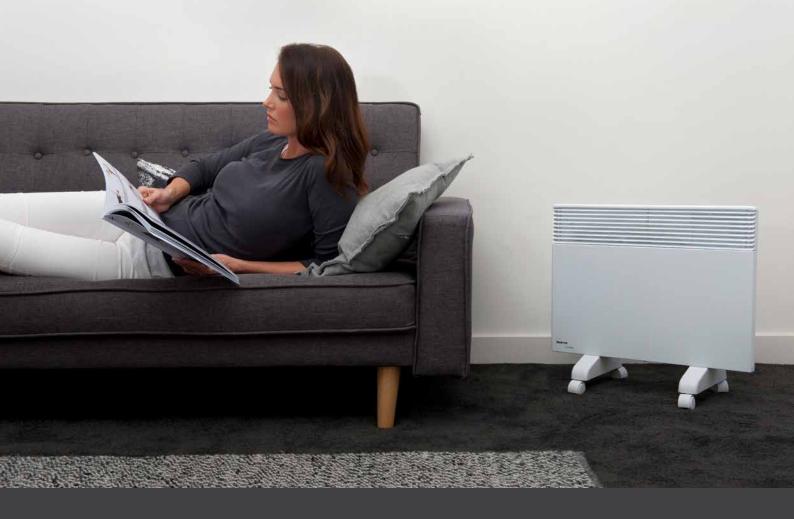

### Heat that moves you

Our panel heaters feature easy glide castors so you can take the warmth with you wherever you go. Simply slide your Noirot heater from room to room, plug it in and it's ready to warm.

Installing Noirot panel heaters is easy and the fittings are unobtrusive. A one piece bracket hidden behind the heater simply clicks in, making removal and cleaning easy. There is also the option of placing your heater on castors, so you can move your Noirot panel heater to wherever you need it the most.