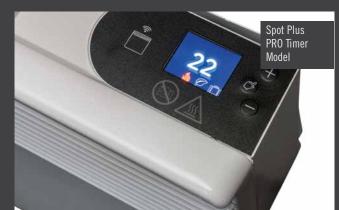

### **Integrated Wi-Fi Timer**

Capa Connect is an app that allows control from your smart device, providing convenience and flexibility.

Wi-Fi enabled control can help reduce energy usage and lower heating costs.