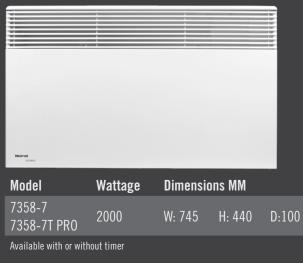

| MODEL                 | SIZE  | APPROX RUN COST<br>Per hour | ROOM<br>SIZE      | ROOM STYLE                                     |
|-----------------------|-------|-----------------------------|-------------------|------------------------------------------------|
| 7358-3<br>7358-3T PRO | 1000W | 15 Cents                    | 10 m <sup>2</sup> | Single Bedrooms, Ensuites, Bathrooms & Studies |
| 7358-5<br>7358-5T PRO | 1500W | 22.5 Cents                  | 15 m²             | Double Bedrooms, Bathrooms & Home Office       |
| 7358-7<br>7358-7T PRO | 2000W | 30 Cents                    | 20 m <sup>2</sup> | Larger Bedrooms, Living, & Dining Areas        |
| 7358-8<br>7358-8T PRO | 2400W | 36 Cents                    | 24 m <sup>2</sup> | Larger Living Areas & Hallways                 |