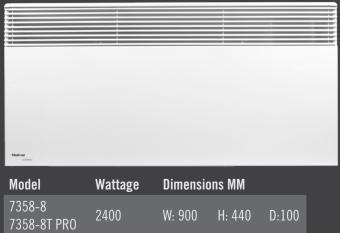

| MODEL                 | SIZE  | APPROX RUN COST<br>Per hour | ROOM<br>SIZE      | ROOM STYLE                                     |
|-----------------------|-------|-----------------------------|-------------------|------------------------------------------------|
| 7358-3<br>7358-3T PRO | 1000W | 15 Cents                    | 10 m <sup>2</sup> | Single Bedrooms, Ensuites, Bathrooms & Studies |
| 7358-5<br>7358-5T PRO | 1500W | 22.5 Cents                  | 15 m²             | Double Bedrooms, Bathrooms & Home Office       |
| 7358-7<br>7358-7T PRO | 2000W | 30 Cents                    | 20 m <sup>2</sup> | Larger Bedrooms, Living, & Dining Areas        |
| 7358-8<br>7358-8T PRO | 2400W | 36 Cents                    | 24 m <sup>2</sup> | Larger Living Areas & Hallways                 |