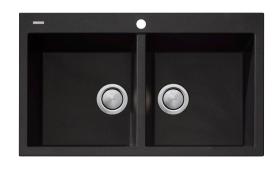

# Santorini

Italian made

### ST-BL1564

Black Double Bowl Topmount Sink

#### Sink size 860W x 510H mm **Bowl size** Standard Bowl 1 380W x 400H x 210D / 32L Standard Bowl 1 380W x 400H x 210D / 32L Construction Moulded granite Material 80% granite and quartz particles and 20% acrylic Installation **Topmount Fixings** Topmount clips supplied Min cabinet size 900 mm Tap holes 1 tap hole only Waste fittings 2 x 90 mm basket wastes included Overflow Not available Carton size 960 x 580 x 310 mm Weight 16 kg Warranty Lifetime manufacturer's warranty (refer to oliveri.com.au) Maintenance and Clean the sink regularly with warm water, a liquid detergent care instructions and a soft cloth. Do not use abrasive powders or creams and avoid chemically aggressive detergents. Generic stains should be removed immediately with very hot water and a cleaning product. For organic stains which are especially difficult to remove, it is recommended that you fill the sink with a highly diluted organic cleaner such as bleach and let stand overnight.