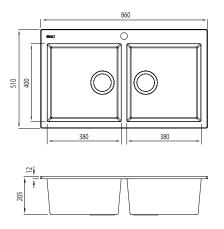

# Specifications /

#### Sink size 860W x 510H mm **Bowl size** Standard Bowl 1 380W x 400H x 210D / 32L Standard Bowl 1 380W x 400H x 210D / 32L Construction Moulded granite Material 80% granite and quartz particles and 20% acrylic Installation **Topmount Fixings** Topmount clips supplied Min cabinet size 900 mm Tap holes 1 tap hole only Waste fittings 2 x 90 mm basket wastes included Overflow Not available Carton size 960 x 580 x 310 mm Weight 16 kg Warranty Lifetime manufacturer's warranty (refer to oliveri.com.au) Maintenance and Clean the sink regularly with warm water, a liquid detergent care instructions and a soft cloth. Do not use abrasive powders or creams and avoid chemically aggressive detergents. Generic stains should be removed immediately with very hot water and a cleaning product. For organic stains which are especially difficult to remove, it is recommended that you fill the sink with a highly diluted organic cleaner such as bleach and let stand overnight.