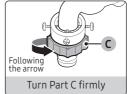

# Installing a Washing Machine



## Remove all the packing materials prior to use







## / Caution



Use the machine without removing the foam bottom or the motor base (some models) causes the machine to malfunction and damage the internal components.

# **Drain Hose Connection**





#### / Caution

- Make sure the end of the drain hose is not submerged by water. Otherwise, the washing machine may suffer serious damage.
- Connect the other end of the drain hose to a standpipe or basin that is positioned 90 - 100 cm from the floor.

## **Water Supply Hose Connection**













# Leveling the Unit & Adjusting for Vibration













# Anti-rat panel (applicable models only)







# SAMSUNG

## Caring for clothes before washing



## ♠ Caution

- Metal objects such as coins, pins, and buckles on clothing may damage other laundry items as well as the tub.
- Don't overload the tub. Make sure no part of the laundry is exposed outside
  of the tub.
- Take a piece of cloth in the tub. To protect socks & small pieces of cloth fall into the drum space.
- To wash at large for example, a blanket may temporarily stop working between the dry button & fill the water to increase the balance.

#### Cleaning the basket spin







# **⚠** Caution

- Eco Tub Clean must be used only when empty.

  If there is a fabric can damage the fabric or problems with the machine.
- W