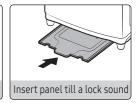

# Installing a Washing Machine



## Remove all the packing materials prior to use







## / Caution



Use the machine without removing the foam bottom or the motor base (some models) causes the machine to malfunction and damage the internal components.

# **Drain Hose Connection**





#### / Caution

- Make sure the end of the drain hose is not submerged by water. Otherwise, the washing machine may suffer serious damage.
- Connect the other end of the drain hose to a standpipe or basin that is positioned 90 - 100 cm from the floor.

## **Water Supply Hose Connection**













# Leveling the Unit & Adjusting for Vibration













# Anti-rat panel (applicable models only)







# SAMSUNG

## Caring for clothes before washing



## ♠ Caution

- Metal objects such as coins, pins, and buckles on clothing may damage other laundry items as well as the tub.
- Don't overload the tub. Make sure no part of the laundry is exposed outside
  of the tub.
- Take a piece of cloth in the tub. To protect socks & small pieces of cloth fall into the drum space.
- To wash at large for example, a blanket may temporarily stop working between the dry button & fill the water to increase the balance.

#### Cleaning the basket spin







# **⚠** Caution

- Eco Tub Clean must be used only when empty.

  If there is a fabric can damage the fabric or problems with the machine.
- When the Eco Tub Clean signal is displayed, a wash program is required.
   If you do not use the wash program,