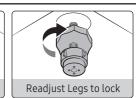

# Installing a Washing Machine



## Remove all the packing materials prior to use







## / Caution



Use the machine without removing the foam bottom or the motor base (some models) causes the machine to malfunction and damage the internal components.

# **Drain Hose Connection**





#### / Caution

- Make sure the end of the drain hose is not submerged by water. Otherwise, the washing machine may suffer serious damage.
- Connect the other end of the drain hose to a standpipe or basin that is positioned 90 - 100 cm from the floor.

## **Water Supply Hose Connection**













# Leveling the Unit & Adjusting for Vibration













# Anti-rat panel (applicable models only)







# SAMSUNG

## Caring for clothes before washing



## ♠ Caution

- Metal objects such as coins, pins, and buckles on clothing may damage other laundry items as well as the tub.
- Don't overload the tub. Make sure no part of the laundry is exposed outside
  of the tub.
- Take a piece of cloth in the tub. To protect socks & small pieces of cloth fall into the drum space.
- To wash at large for example, a blanket may temporarily stop working between the dry button & fill the water to increase the balance.

#### Cleaning the basket spin







# **⚠** Caution

- Eco Tub Clean must be used only when empty.

  If there is a fabric can damage the fabric or problems with the machine.
- When the Eco Tub Clean signal is displayed, a wash progr