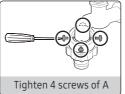

# Installing a Washing Machine



## Remove all the packing materials prior to use







## / Caution



Use the machine without removing the foam bottom or the motor base (some models) causes the machine to malfunction and damage the internal components.

# **Drain Hose Connection**





#### / Caution

- Make sure the end of the drain hose is not submerged by water. Otherwise, the washing machine may suffer serious damage.
- Connect the other end of the drain hose to a standpipe or basin that is positioned 90 - 100 cm from the floor.

## **Water Supply Hose Connection**













# Leveling the Unit & Adjusting for Vibration













# Anti-rat panel (applicable models only)







# SAMSUNG

## Caring for clothes before washing



## ♠ Caution

- Metal objects such as coins, pins, and buckles on clothing may damage other laundry items as well as the tub.
- Don't overload the tub. Make sure no part of the laundry is exposed outside
  of the tub.
- Take a piece of cloth in the tub. To protect socks & small pieces of cloth fall into the drum space.
- To wash at large for example, a blanket may temporarily stop working between the dry button & fill the water to increase the balance.

#### Cleaning the basket spin







# **⚠** Caution

- Eco Tub Clean must be used only when empty.

  If there is a fabric can damage the fabric or problems with the machine.
-