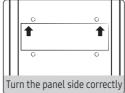

# Installing a Washing Machine



## Remove all the packing materials prior to use







## / Caution



Use the machine without removing the foam bottom or the motor base (some models) causes the machine to malfunction and damage the internal components.

# **Drain Hose Connection**





#### / Caution

- Make sure the end of the drain hose is not submerged by water. Otherwise, the washing machine may suffer serious damage.
- Connect the other end of the drain hose to a standpipe or basin that is positioned 90 - 100 cm from the floor.

## **Water Supply Hose Connection**













# Leveling the Unit & Adjusting for Vibration













# Anti-rat panel (applicable models only)







# SAMSUNG

## Caring for clothes before washing



## ♠ Caution

- Metal objects such as coins, pins, and buckles on clothing may damage other laundry items as well as the tub.
- Don't overload the tub. Make sure no part of the laundry is exposed outside
  of the tub.
- Take a piece of cloth in the tub. To protect socks & small pieces of cloth fall into the drum space.
- To wash at large for example, a blanket may temporarily stop working between the dry button & fill the water to increase the balance.

#### Cleaning the basket spin







# **⚠** Caution

- Eco Tub Clean must be used only when empty.

  If there is a fabric can damage the fabric or problems with the machine.
- When the Eco Tub Clean signal is displayed, a wash program is required.
   If you do not use the wash program