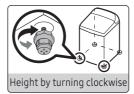

# Installing a Washing Machine



## Remove all the packing materials prior to use







## / Caution



Use the machine without removing the foam bottom or the motor base (some models) causes the machine to malfunction and damage the internal components.

# **Drain Hose Connection**





#### / Caution

- Make sure the end of the drain hose is not submerged by water. Otherwise, the washing machine may suffer serious damage.
- Connect the other end of the drain hose to a standpipe or basin that is positioned 90 - 100 cm from the floor.

## **Water Supply Hose Connection**













# Leveling the Unit & Adjusting for Vibration













# Anti-rat panel (applicable models only)







# SAMSUNG

## Caring for clothes before washing



## ♠ Caution

- Metal objects such as coins, pins, and buckles on clothing may damage other laundry items as well as the tub.
- Don't overload the tub. Make sure no part of the laundry is exposed outside
  of the tub.
- Take a piece of cloth in the tub. To protect socks & small pieces of cloth fall into the drum space.
- To wash at large for example, a blanket may temporarily stop working between the dry button & fill the water to increase the balance.

#### Cleaning the basket spin







# **⚠** Caution

- Eco Tub Clean must be used only when empty.

  If there is a fabric can damage the fabric or problems with the machine.
- When the Eco Tub Clean signal is displayed, a wash program