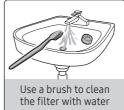

#### Cleaning the Mesh Filter

Cleaning the mesh filter helps to improve the filtering efficiency of the water valve. (When cleaning, it should be assembled)

- Should be cleaned 3 times / month.
- Don't operate without mesh filter.

## Cleaning the Pump Filter

Keep clean the filter at least 1 time / month to avoid draining system problem.