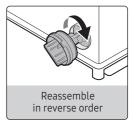

#### Cleaning the Mesh Filter

Cleaning the mesh filter helps to improve the filtering efficiency of the water valve. (When cleaning, it should be assembled)

- Should be cleaned 3 times / month.
- Don't operate without mesh filter.

## Cleaning the Pump Filter

Keep clean the filter at least 1 time / month to avoid draining system problem.

# Cleaning the Filter (applicable models only)

Regular cleaning of the filter will help to filter the debris better.

· Should be cleaned every week.