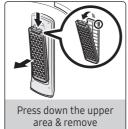

#### Cleaning the Mesh Filter

Cleaning the mesh filter helps to improve the filtering efficiency of the water valve. (When cleaning, it should be assembled)

- Should be cleaned 3 times / month.
- Don't operate without mesh filter.

## Cleaning the Pump Filter

Keep clean the filter at least 1 time / month to avoid draining system problem.

# Cleaning the Filter (applicable models only)

Regular cleaning of the filter will help to filter the debris better.

· Should be cleaned every week.