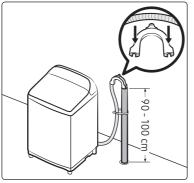

#### / Caution

- Make sure the end of the drain hose is not submerged by water. Otherwise, the washing machine may suffer serious damage.
- Connect the other end of the drain hose to a standpipe or basin that is positioned 90 - 100 cm from the floor.