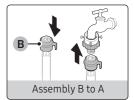

# Installing a Washing Machine



## Remove all the packing materials prior to use







## / Caution



Use the machine without removing the foam bottom or the motor base (some models) causes the machine to malfunction and damage the internal components.

# **Drain Hose Connection**





#### / Caution

- Make sure the end of the drain hose is not submerged by water. Otherwise, the washing machine may suffer serious damage.
- Connect the other end of the drain hose to a standpipe or basin that is positioned 90 - 100 cm from the floor.

## **Water Supply Hose Connection**













# Leveling the Unit & Adjusting for Vibration













# Anti-rat panel (applicable models only)







# SAMSUNG

## Caring for clothes before washing



## ♠ Caution

- Metal objects such as coins, pins, and buckles on clothing may damage other laundry items as well as the tub.
- Don't overload the tub. Make sure no part of the laundry is exposed outside
  of the tub.
- Take a piece of cloth in the tub. To protect socks & small pieces of cloth fall into the drum space.
- To wash at large for example, a blanket may temporarily stop working between the dry button & fill the water to increase the balance.

#### Cleaning the basket spin







# **⚠** Caution

- Eco Tub Clean must be used only when empty.

  If there is a fabric can damage the fabric or problems with the machine.
- Whe