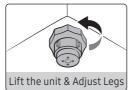

# Installing a Washing Machine



## Remove all the packing materials prior to use







## / Caution



Use the machine without removing the foam bottom or the motor base (some models) causes the machine to malfunction and damage the internal components.

# **Drain Hose Connection**





#### / Caution

- Make sure the end of the drain hose is not submerged by water. Otherwise, the washing machine may suffer serious damage.
- Connect the other end of the drain hose to a standpipe or basin that is positioned 90 - 100 cm from the floor.

## **Water Supply Hose Connection**













# Leveling the Unit & Adjusting for Vibration













# Anti-rat panel (applicable models only)







# SAMSUNG

## Caring for clothes before washing



## ♠ Caution

- Metal objects such as coins, pins, and buckles on clothing may damage other laundry items as well as the tub.
- Don't overload the tub. Make sure no part of the laundry is exposed outside
  of the tub.
- Take a piece of cloth in the tub. To protect socks & small pieces of cloth fall into the drum space.
- To wash at large for example, a blanket may temporarily stop working between the dry button & fill the water to increase the balance.

#### Cleaning the basket spin







# **⚠** Caution

- Eco Tub Clean must be used only when empty.

  If there is a fabric can damage the fabric or problems with the machine.
- When the Eco Tub Clean signal is displayed, a wash p