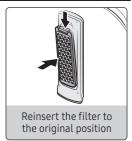

# Cleaning the Filter (applicable models only)

Regular cleaning of the filter will help to filter the debris better.

· Should be cleaned every week.