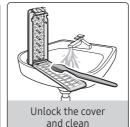

# Cleaning the Filter (applicable models only)

Regular cleaning of the filter will help to filter the debris better.

· Should be cleaned every week.