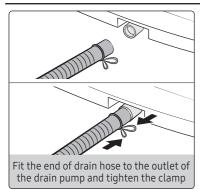

# **Drain Hose Connection**

#### / Caution

- Make sure the end of the drain hose is not submerged by water. Otherwise, the washing machine may suffer serious damage.
- Connect the other end of the drain hose to a standpipe or basin that is positioned 90 - 100 cm from the floor.