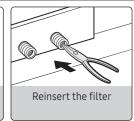

#### Cleaning the Mesh Filter

Cleaning the mesh filter helps to improve the filtering efficiency of the water valve. (When cleaning, it should be assembled)

- Should be cleaned 3 times / month.
- Don't operate without mesh filter.

## Cleaning the Pump Filter

Keep clean the filter at least 1 time / month to avoid draining system problem.

# Cleaning the Filter (applicable models only)

Regular cleaning of the filter will help to filter the debris better.

· Should be cleaned every week.