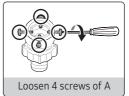

#### Cleaning the Mesh Filter

Cleaning the mesh filter helps to improve the filtering efficiency of the water valve. (When cleaning, it should be assembled)

- Should be cleaned 3 times / month.
- Don't operate without mesh filter.