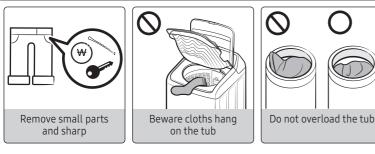

## Caring for clothes before washing

## ♠ Caution

- Metal objects such as coins, pins, and buckles on clothing may damage other laundry items as well as the tub.
- Don't overload the tub. Make sure no part of the laundry is exposed outside
  of the tub.
- Take a piece of cloth in the tub. To protect socks & small pieces of cloth fall into the drum space.
- To wash at large for example, a blanket may temporarily stop working between the dry button & fill the water to increase the balance.