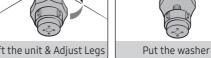

# Installing a Washing Machine



## Remove all the packing materials prior to use







## / Caution



Use the machine without removing the foam bottom or the motor base (some models) causes the machine to malfunction and damage the internal components.

# **Drain Hose Connection**





#### / Caution

- Make sure the end of the drain hose is not submerged by water. Otherwise, the washing machine may suffer serious damage.
- Connect the other end of the drain hose to a standpipe or basin that is positioned 90 - 100 cm from the floor.

## **Water Supply Hose Connection**













# Leveling the Unit & Adjusting for Vibration













# Anti-rat panel (applicable models only)







# SAMSUNG

## Caring for clothes before washing



## ♠ Caution

- Metal objects such as coins, pins, and buckles on clothing may damage other laundry items as well as the tub.
- Don't overload the tub. Make sure no part of the laundry is exposed outside
  of the tub.
- Take a piece of cloth in the tub. To protect socks & small pieces of cloth fall into the drum space.
- To wash at large for example, a blanket may temporarily stop working between the dry button & fill the water to increase the balance.

#### Cleaning the basket spin







# **⚠** Caution

- Eco Tub Clean must be used only when empty.

  If there is a fabric can damage the fabric or problems with the machine.
- When the Eco Tub Clean signal is displayed, a wash pro