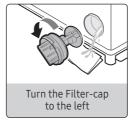

#### Cleaning the Mesh Filter

Cleaning the mesh filter helps to improve the filtering efficiency of the water valve. (When cleaning, it should be assembled)

- Should be cleaned 3 times / month.
- Don't operate without mesh filter.

## Cleaning the Pump Filter

Keep clean the filter at least 1 time / month to avoid draining system problem.

# Cleaning the Filter (applicable models only)

Regular cleaning of the filter will help to filter the debris better.

· Should be cleaned every week.