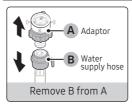

## **Water Supply Hose Connection**

#### Cleaning the Mesh Filter

Cleaning the mesh filter helps to improve the filtering efficiency of the water valve. (When cleaning, it should be assembled)

- Should be cleaned 3 times / month.
- Don't operate without mesh filter.