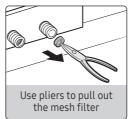

#### Cleaning the Mesh Filter

Cleaning the mesh filter helps to improve the filtering efficiency of the water valve. (When cleaning, it should be assembled)

- Should be cleaned 3 times / month.
- Don't operate without mesh filter.