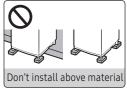

# Installing a Washing Machine



## Remove all the packing materials prior to use







## / Caution



Use the machine without removing the foam bottom or the motor base (some models) causes the machine to malfunction and damage the internal components.

# **Drain Hose Connection**





#### / Caution

- Make sure the end of the drain hose is not submerged by water. Otherwise, the washing machine may suffer serious damage.
- Connect the other end of the drain hose to a standpipe or basin that is positioned 90 - 100 cm from the floor.

## **Water Supply Hose Connection**













# Leveling the Unit & Adjusting for Vibration













# Anti-rat panel (applicable models only)







# SAMSUNG

## Caring for clothes before washing



## ♠ Caution

- Metal objects such as coins, pins, and buckles on clothing may damage other laundry items as well as the tub.
- Don't overload the tub. Make sure no part of the laundry is exposed outside
  of the tub.
- Take a piece of cloth in the tub. To protect socks & small pieces of cloth fall into the drum space.
- To wash at large for example, a blanket may temporarily stop working between the dry button & fill the water to increase the balance.

#### Cleaning the basket spin







# **⚠** Caution

- Eco Tub Clean must be used only when empty.

  If there is a fabric can damage the fabric or problems with the machine.
- When the Eco Tub Clean signal is displayed, a wash program is