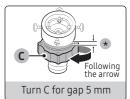

# Installing a Washing Machine



## Remove all the packing materials prior to use







## / Caution



Use the machine without removing the foam bottom or the motor base (some models) causes the machine to malfunction and damage the internal components.

# **Drain Hose Connection**





#### / Caution

- Make sure the end of the drain hose is not submerged by water. Otherwise, the washing machine may suffer serious damage.
- Connect the other end of the drain hose to a standpipe or basin that is positioned 90 - 100 cm from the floor.

## **Water Supply Hose Connection**













# Leveling the Unit & Adjusting for Vibration













# Anti-rat panel (applicable models only)







# SAMSUNG

## Caring for clothes before washing



## ♠ Caution

- Metal objects such as coins, pins, and buckles on clothing may damage other laundry items as well as the tub.
- Don't overload the tub. Make sure no part of the laundry is exposed outside
  of the tub.
- Take a piece of cloth in the tub. To protect socks & small pieces of cloth fall into the drum space.
- To wash at large for example, a blanket may temporarily stop working between the dry button & fill the water to increase the balance.

#### Cleaning the basket spin







# **⚠** Caution

- Eco Tub Clean must be used only when empty.

  If there is a fabric can damage the fabric or problems with the machine.